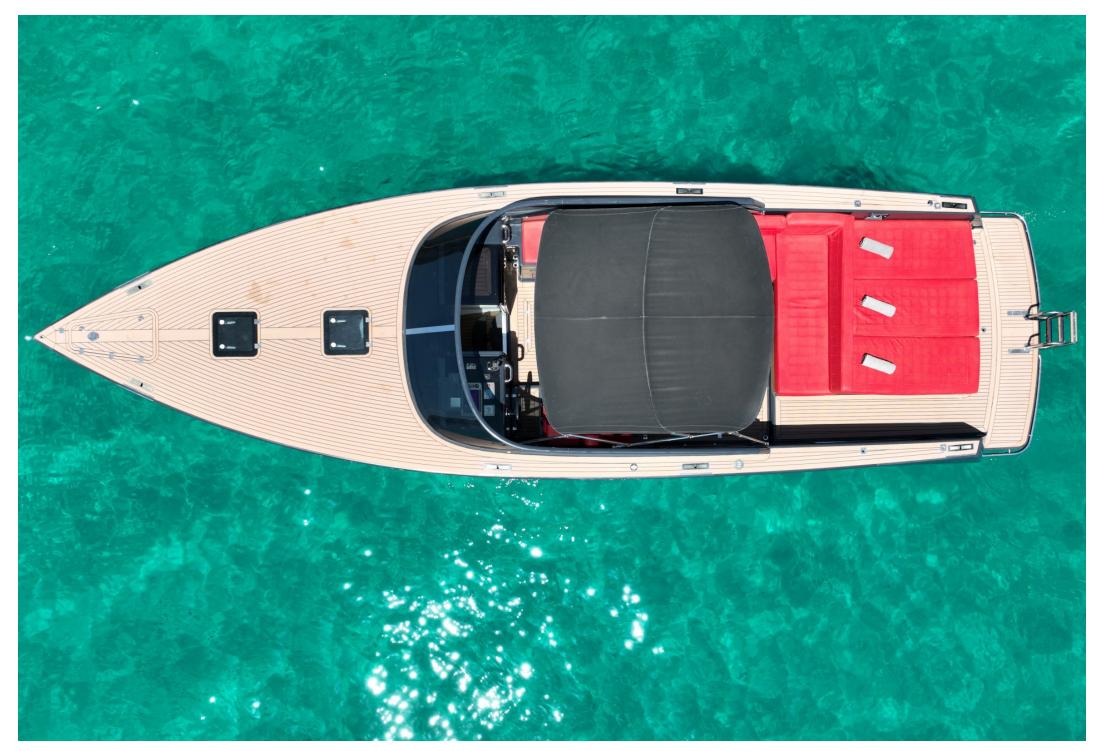

# VAN DUTCH 40

Crew 1

120L

Location Marina Botafoc

Max. Persons 9

WWW.IBIZA-BOAT-CHARTER.COM

## VAN DUTCH 40

Location: Marina Botafoc Manufacturer: van Dutch Crew: 1 Length: 12,08 Beam: 3,50 Draught: 0,82 Fuel type: Diesel Consumption: 120L Year of const.: 2011 Renovated: 2020 Cabin: 1 Motor: 2x 480 HP Yanmar Cruisingspeed: 22-30

#### **Furnishings**

platform shower radio-CD set sun-bed stern cockpit table freezing compartement el. windlass bimini top swimming ladder water-tank double cabin snorkeling wc