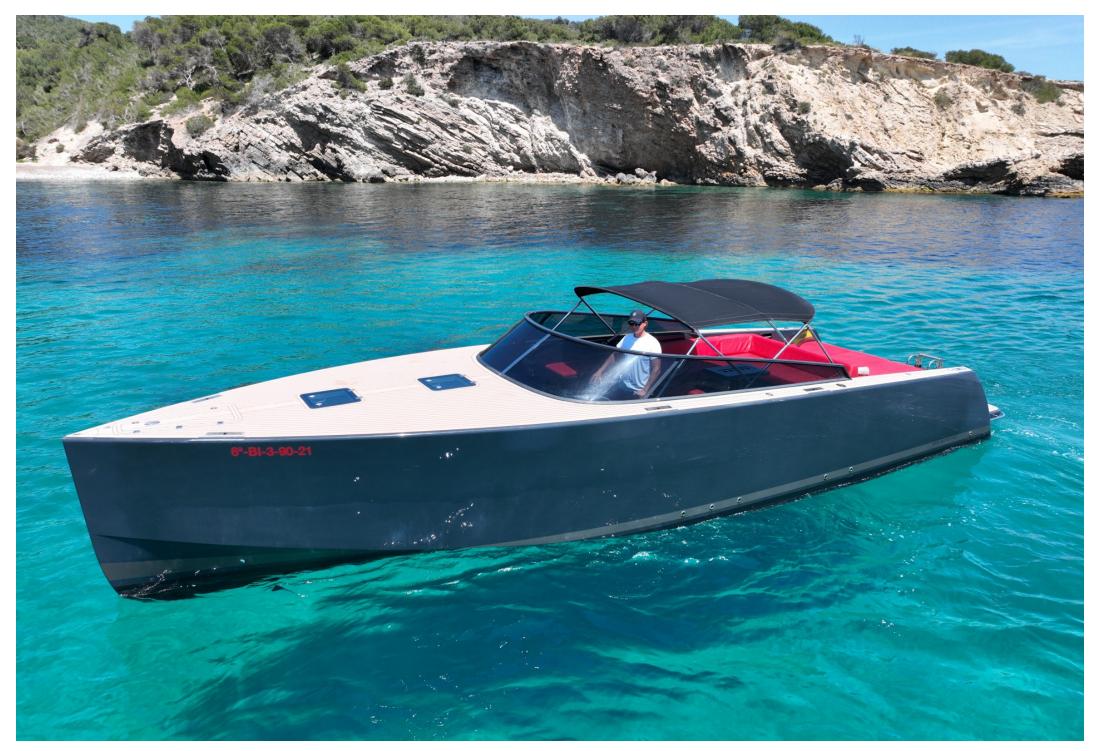

# VAN DUTCH 40

Crew 1

120L

Location Marina Botafoc

Max. Persons 9

WWW.IBIZA-BOAT-CHARTER.COM

## VAN DUTCH 40

Location: Marina Botafoc Manufacturer: van Dutch Crew: 1 Length: 12,08 Beam: 3,50 Draught: 0,82 Fuel type: Diesel Consumption: 120L Year of const.: 2011 Renovated: 2020 Cabin: 1 Motor: 2x 480 HP Yanmar Cruisingspeed: 22-30

#### **Furnishings**

platform shower radio-CD set sun-bed stern cockpit table freezing compartement el. windlass bimini top swimming ladder water-tank double cabin snorkeling wc