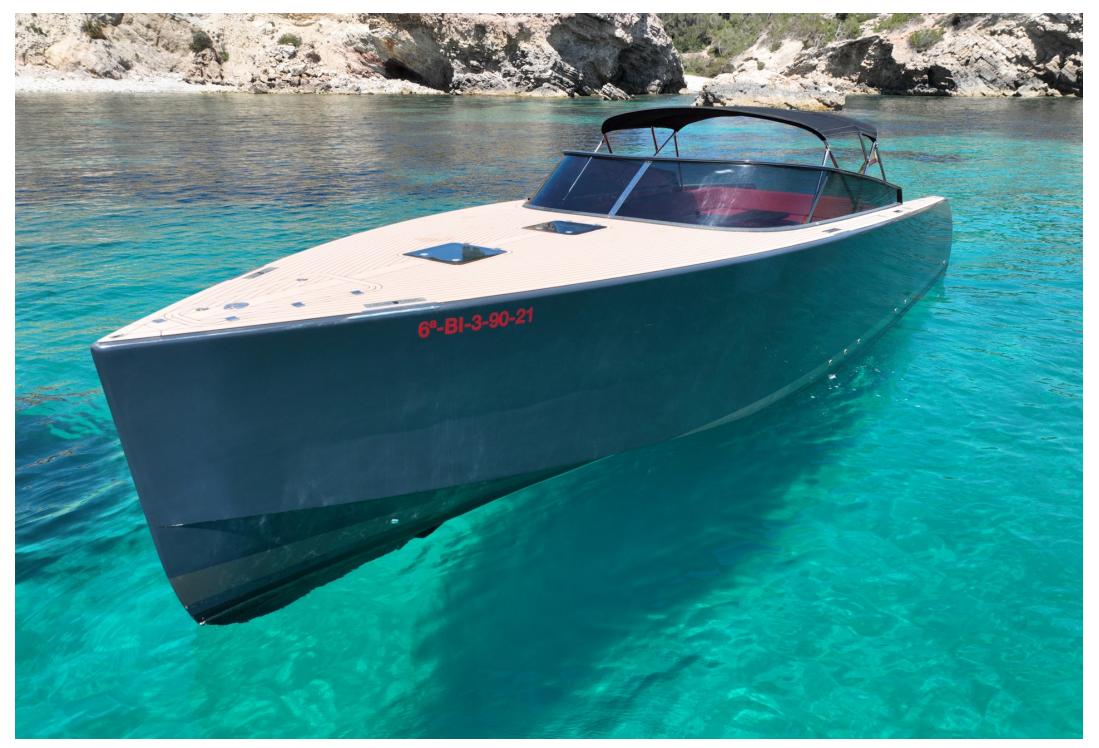

# VAN DUTCH 40

Crew 1

120L

Location Marina Botafoc

Max. Persons 9

WWW.IBIZA-BOAT-CHARTER.COM

## VAN DUTCH 40

Location: Marina Botafoc Manufacturer: van Dutch Crew: 1 Length: 12,08 Beam: 3,50 Draught: 0,82 Fuel type: Diesel Consumption: 120L Year of const.: 2011 Renovated: 2020 Cabin: 1 Motor: 2x 480 HP Yanmar Cruisingspeed: 22-30

### VAN DUTCH 40