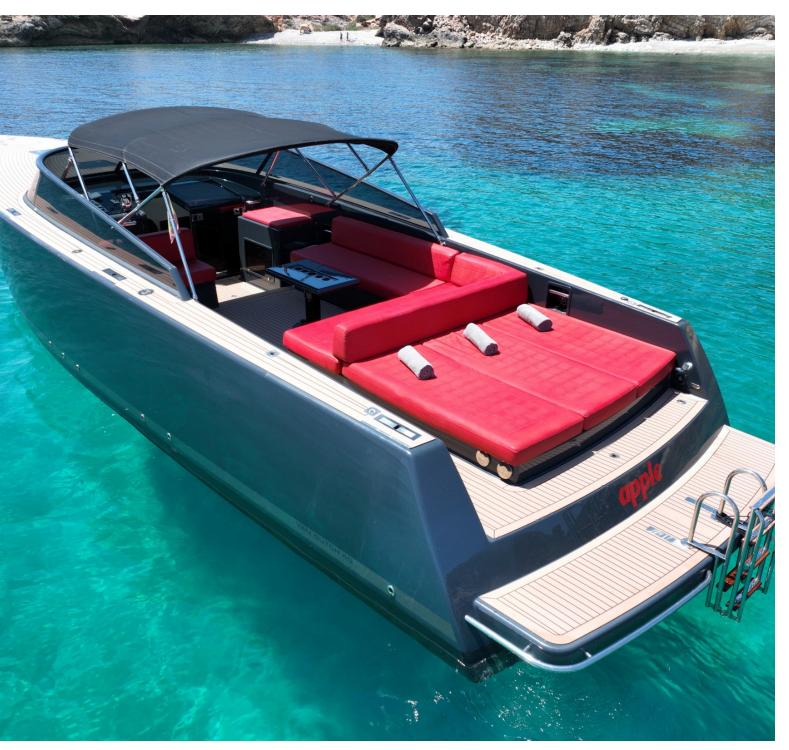

#### **Furnishings**

platform shower radio-CD set sun-bed stern cockpit table freezing compartement el. windlass bimini top swimming ladder water-tank double cabin snorkeling wc