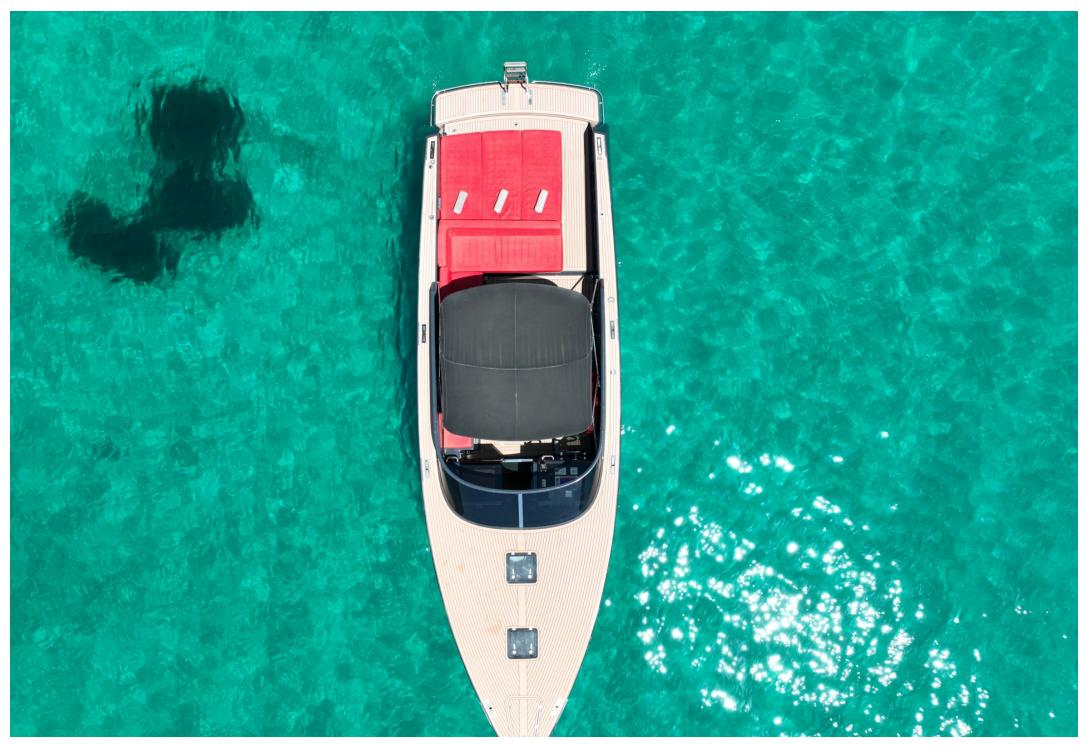

# VAN DUTCH 40

Crew 1

120L

Location Marina Botafoc

Max. Persons 9

WWW.IBIZA-BOAT-CHARTER.COM

## VAN DUTCH 40

Location: Marina Botafoc Manufacturer: van Dutch Crew: 1 Length: 12,08 Beam: 3,50 Draught: 0,82 Fuel type: Diesel Consumption: 120L Year of const.: 2011 Renovated: 2020 Cabin: 1 Motor: 2x 480 HP Yanmar Cruisingspeed: 22-30

#### **Furnishings**

platform shower radio-CD set sun-bed stern cockpit table freezing compartement el. windlass bimini top swimming ladder water-tank double cabin snorkeling wc