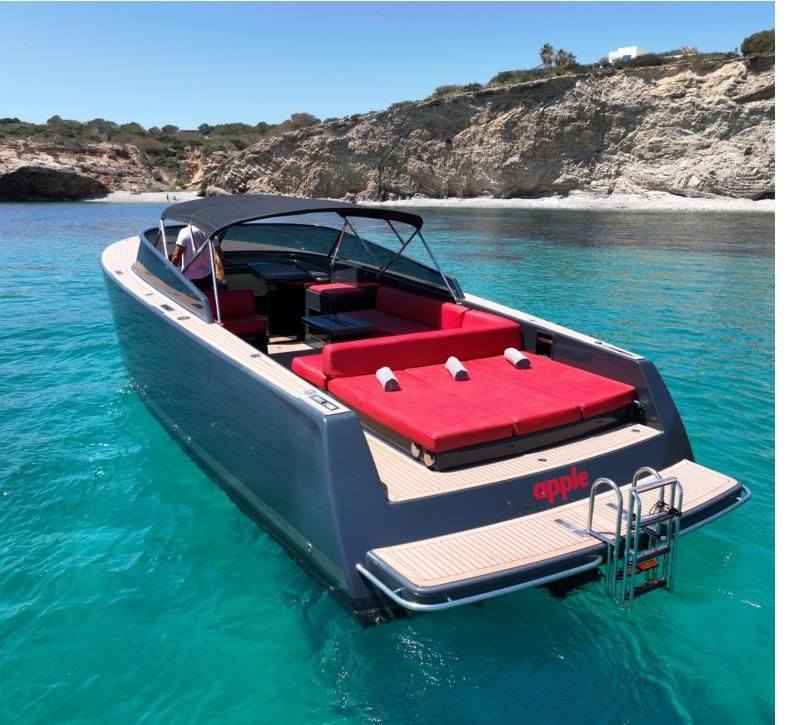

#### **Furnishings**

platform shower radio-CD set sun-bed stern cockpit table freezing compartement el. windlass bimini top swimming ladder water-tank double cabin snorkeling wc