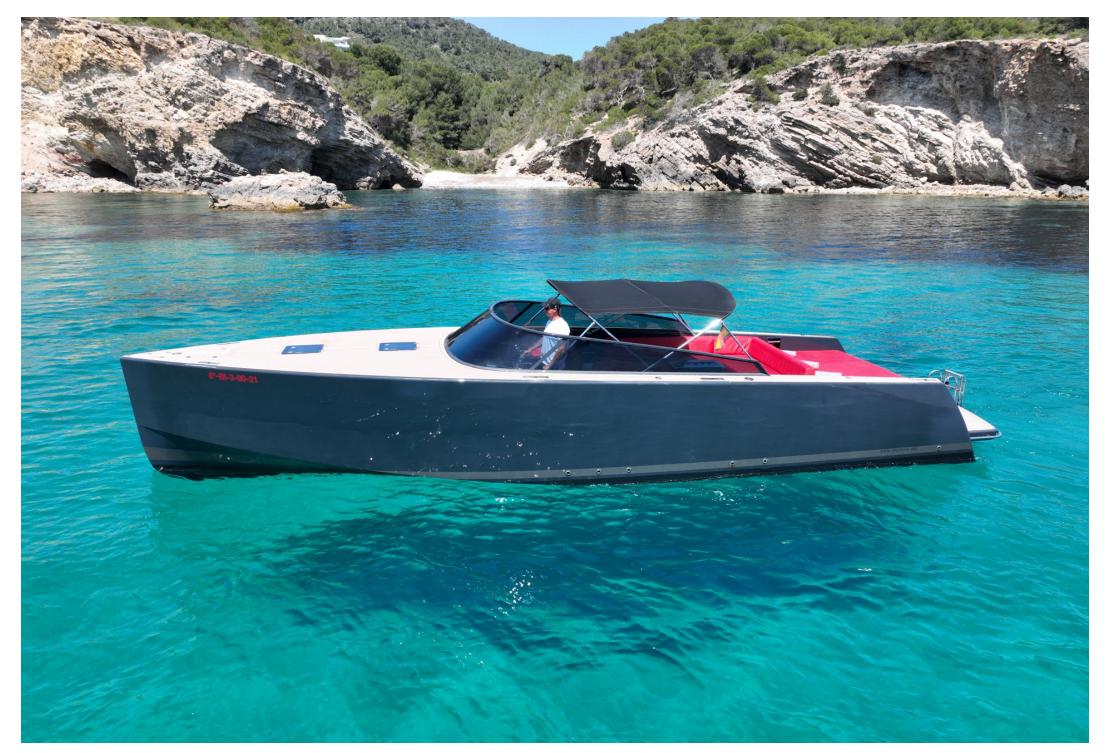

# VAN DUTCH 40

Crew 1

120L

Location Marina Botafoc

Max. Persons 9

WWW.IBIZA-BOAT-CHARTER.COM

## VAN DUTCH 40

Location: Marina Botafoc Manufacturer: van Dutch Crew: 1 Length: 12,08 Beam: 3,50 Draught: 0,82 Fuel type: Diesel Consumption: 120L Year of const.: 2011 Renovated: 2020 Cabin: 1 Motor: 2x 480 HP Yanmar Cruisingspeed: 22-30

#### **Furnishings**

platform shower radio-CD set sun-bed stern cockpit table freezing compartement el. windlass bimini top swimming ladder water-tank double cabin snorkeling wc