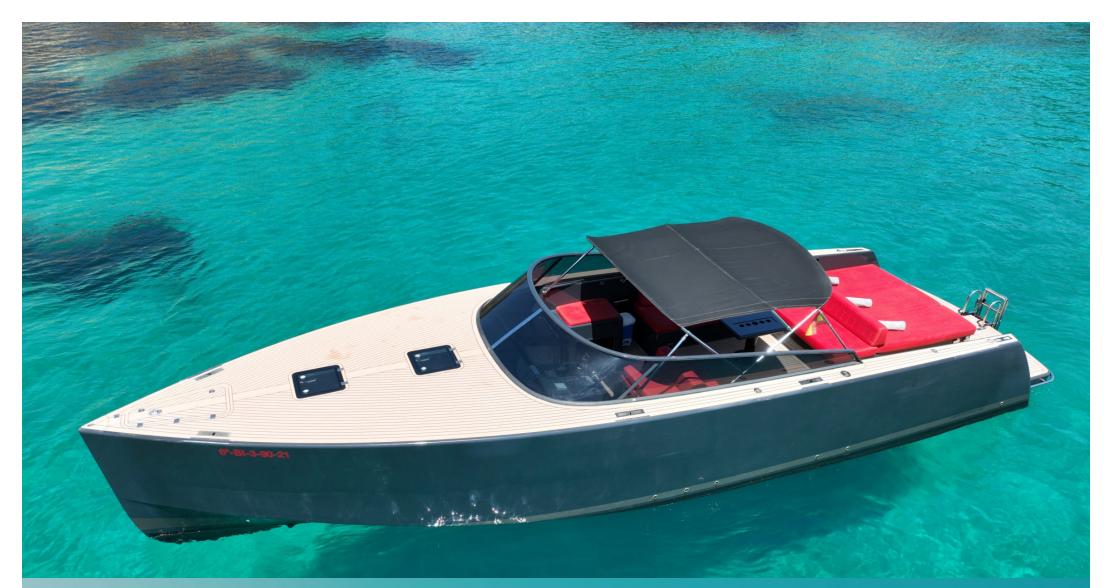

# VAN DUTCH 40

Crew 1

120L

Location Marina Botafoc

Max. Persons 9

WWW.IBIZA-BOAT-CHARTER.COM

## VAN DUTCH 40

Location: Marina Botafoc Manufacturer: van Dutch Crew: 1 Length: 12,08 Beam: 3,50 Draught: 0,82 Fuel type: Diesel Consumption: 120L Year of const.: 2011 Renovated: 2020 Cabin: 1 Motor: 2x 480 HP Yanmar Cruisingspeed: 22-30