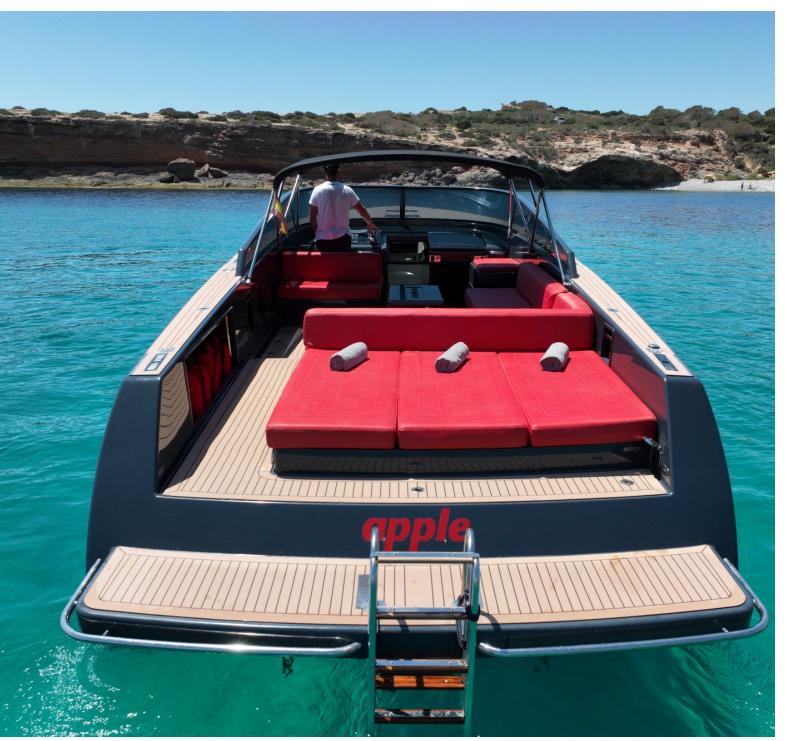

#### **Furnishings**

platform shower radio-CD set sun-bed stern cockpit table freezing compartement el. windlass bimini top swimming ladder water-tank double cabin snorkeling wc