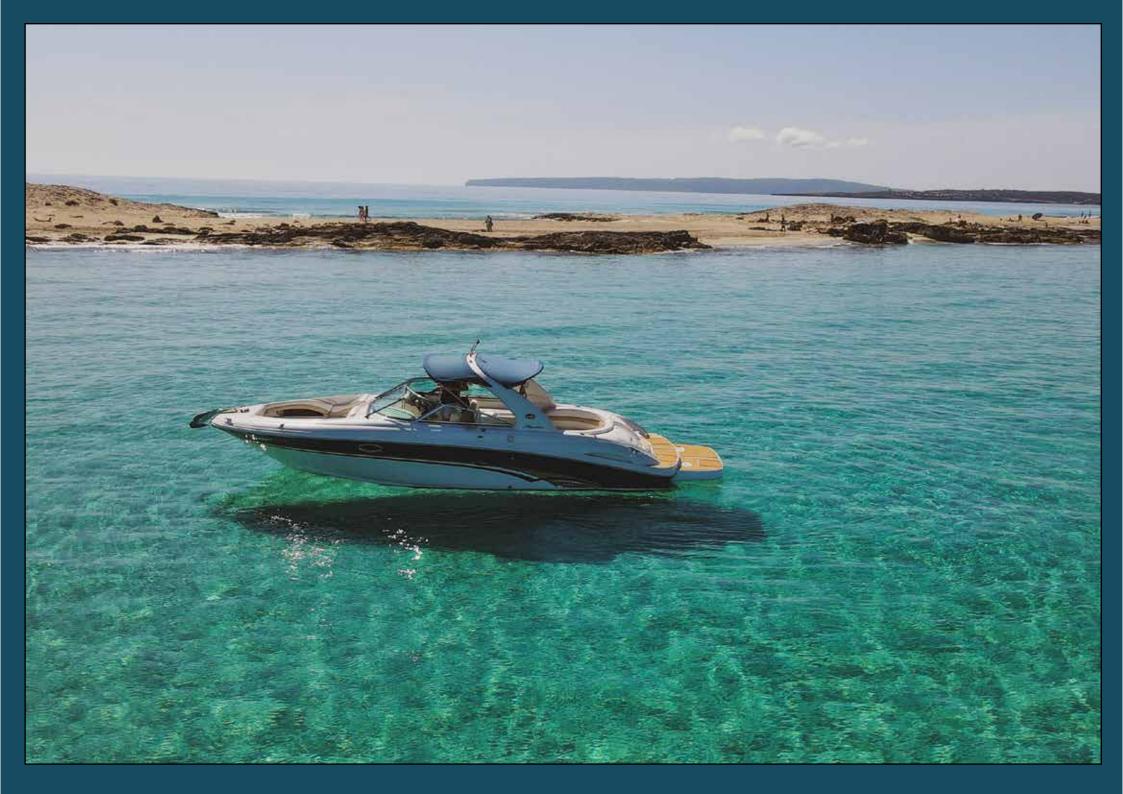

SEA RAY 290

This majestic bowrider rules the waves. Incredibly elegant, comfortable and spacious, while packing 520 horses into her twin Mercruiser powerhouse engines, this beautiful boat is by far the best way to explore Formentera. With her shallow draft (the depth she sits under the water) your captain will be able to get you into the most beautiful, clear, shallow waters.