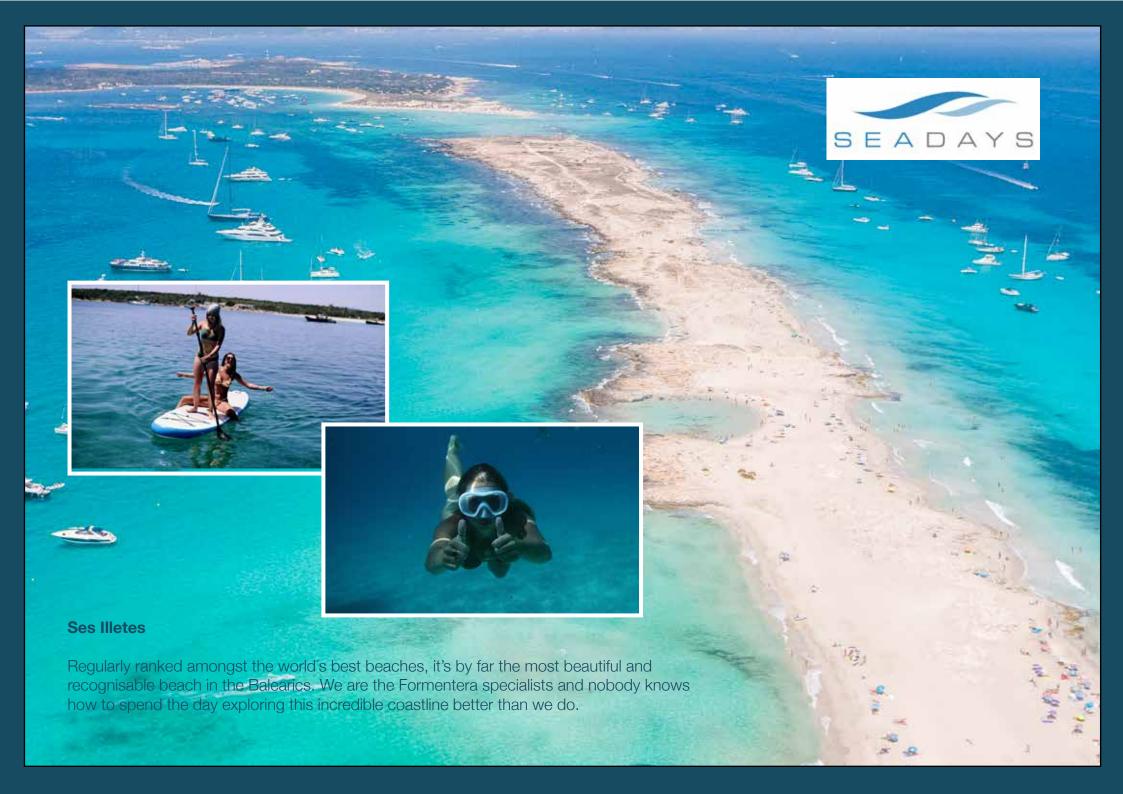

SEA RAY 290

This majestic bowrider rules the waves. Incredibly elegant, comfortable and spacious, while packing 520 horses into her twin Mercruiser powerhouse engines, this beautiful boat is by far the best way to explore Formentera. With her shallow draft (the depth she sits under the water) your captain will be able to get you into the most beautiful, clear, shallow waters.