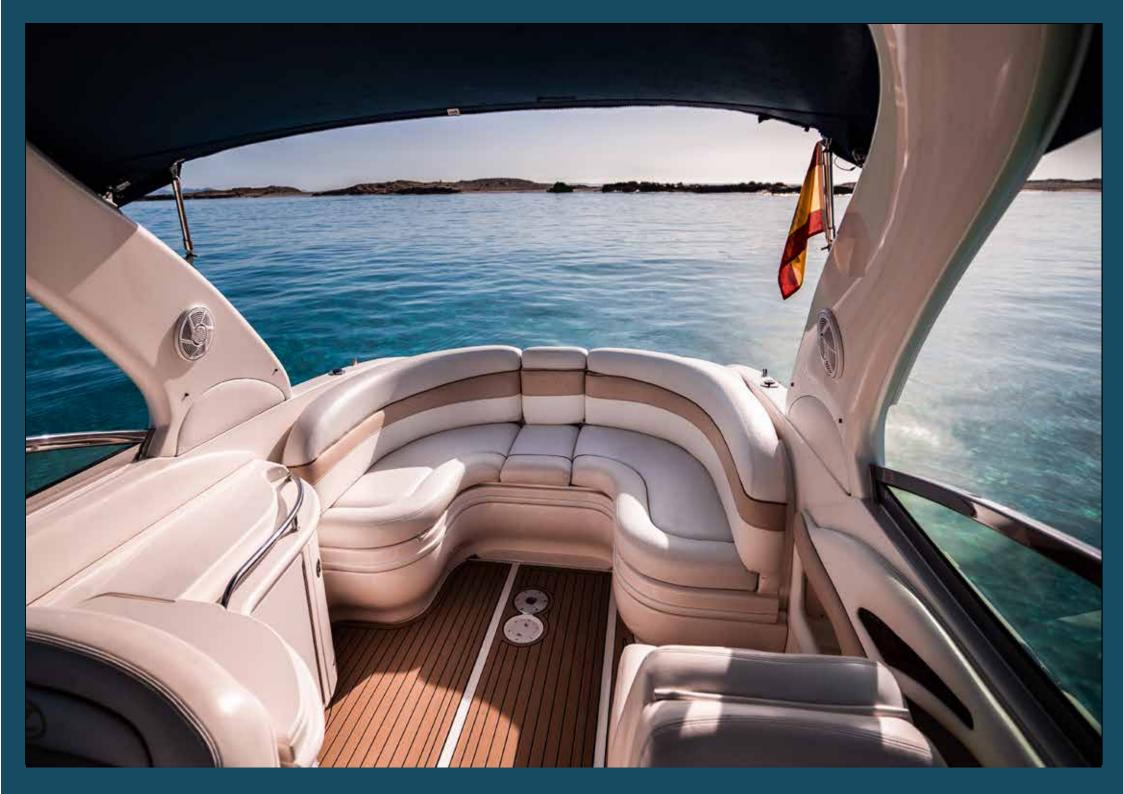

SEA RAY 290

This majestic bowrider rules the waves. Incredibly elegant, comfortable and spacious, while packing 520 horses into her twin Mercruiser powerhouse engines, this beautiful boat is by far the best way to explore Formentera. With her shallow draft (the depth she sits under the water) your captain will be able to get you into the most beautiful, clear, shallow waters.