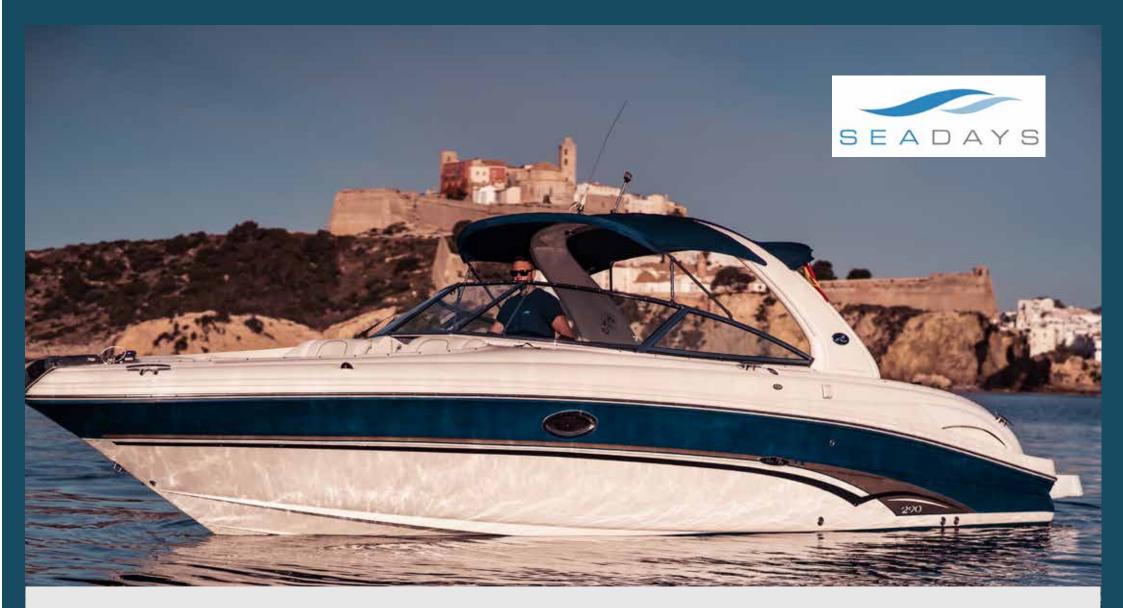

SEA RAY 290

This majestic bowrider rules the waves. Incredibly elegant, comfortable and spacious, while packing 520 horses into her twin Mercruiser powerhouse engines, this beautiful boat is by far the best way to explore Formentera. With her shallow draft (the depth she sits under the water) your captain will be able to get you into the most beautiful, clear, shallow waters.

In a word- Exhilarating!

# SEA RAY 290