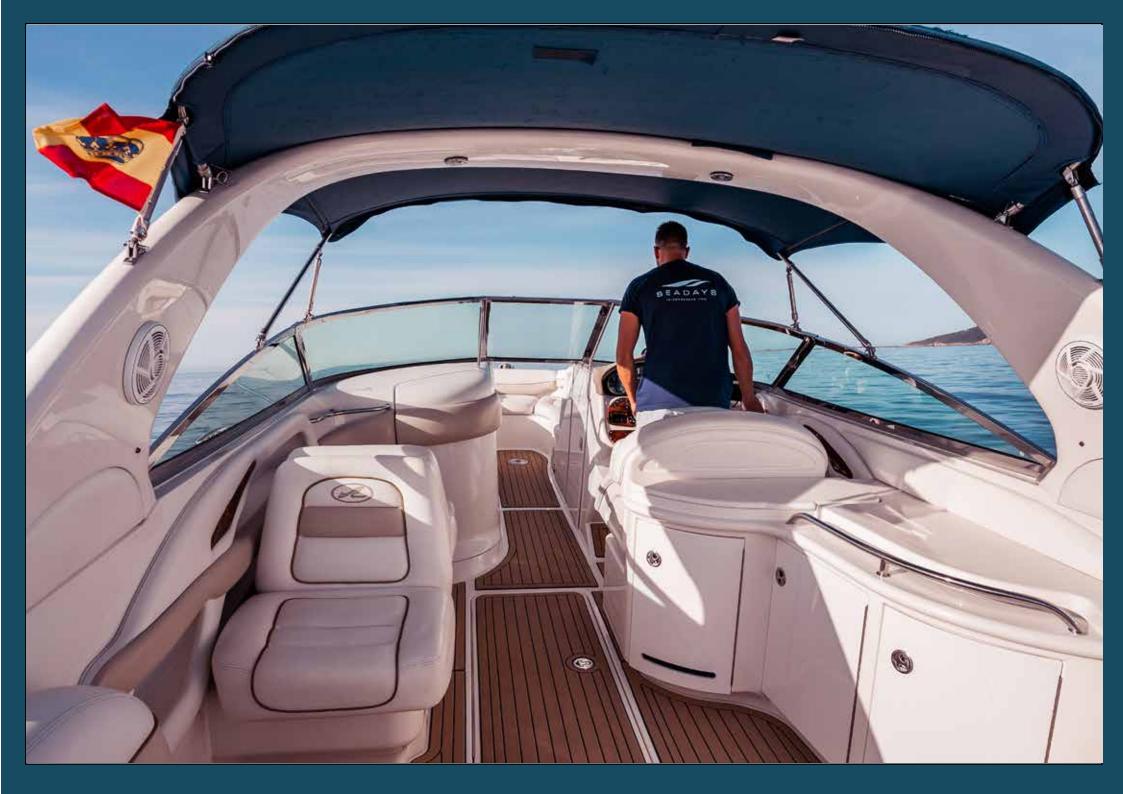

SEA RAY 290

This majestic bowrider rules the waves. Incredibly elegant, comfortable and spacious, while packing 520 horses into her twin Mercruiser powerhouse engines, this beautiful boat is by far the best way to explore Formentera. With her shallow draft (the depth she sits under the water) your captain will be able to get you into the most beautiful, clear, shallow waters.