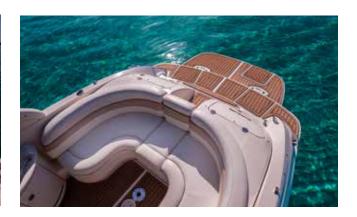

SEA RAY 290

This majestic bowrider rules the waves. Incredibly elegant, comfortable and spacious, while packing 520 horses into her twin Mercruiser powerhouse engines, this beautiful boat is by far the best way to explore Formentera. With her shallow draft (the depth she sits under the water) your captain will be able to get you into the most beautiful, clear, shallow waters.