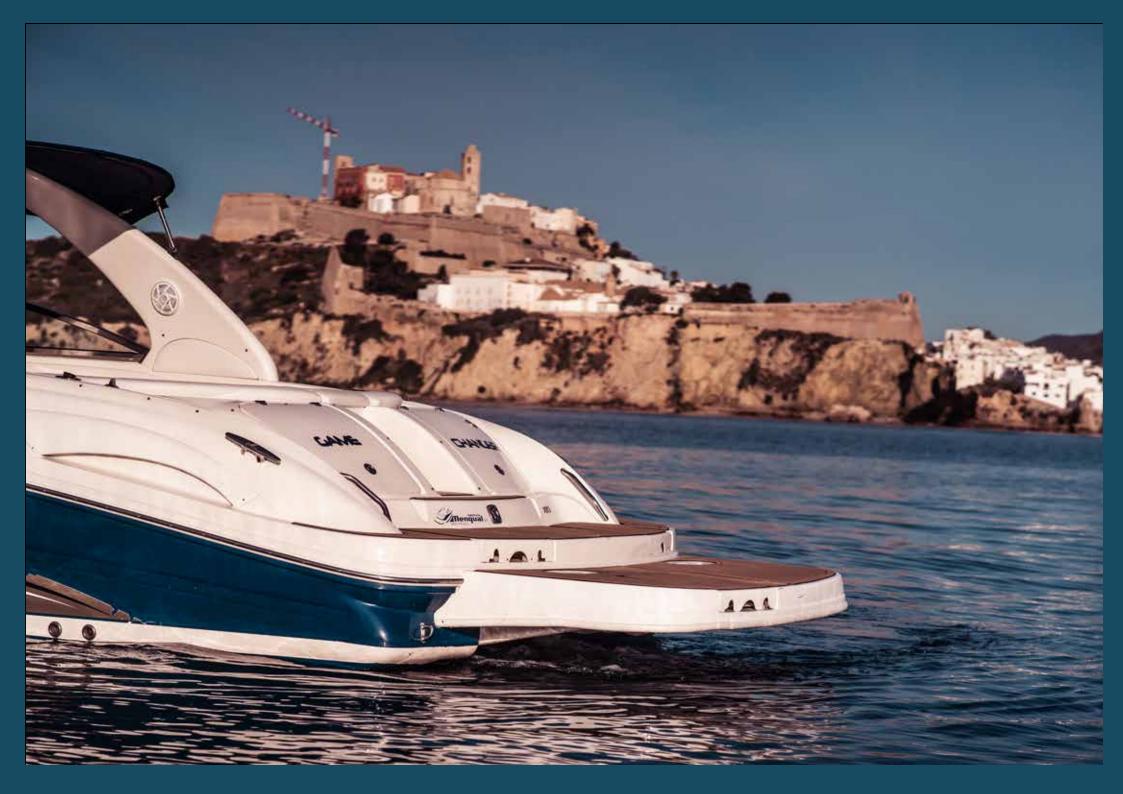

SEA RAY 290

This majestic bowrider rules the waves. Incredibly elegant, comfortable and spacious, while packing 520 horses into her twin Mercruiser powerhouse engines, this beautiful boat is by far the best way to explore Formentera. With her shallow draft (the depth she sits under the water) your captain will be able to get you into the most beautiful, clear, shallow waters.