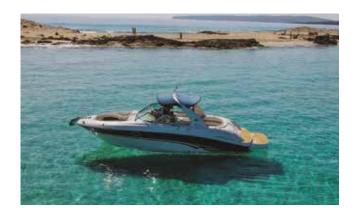

SEA RAY 290

This majestic bowrider rules the waves. Incredibly elegant, comfortable and spacious, while packing 520 horses into her twin Mercruiser powerhouse engines, this beautiful boat is by far the best way to explore Formentera. With her shallow draft (the depth she sits under the water) your captain will be able to get you into the most beautiful, clear, shallow waters.

In a word- Exhilarating!

# SEA RAY 290