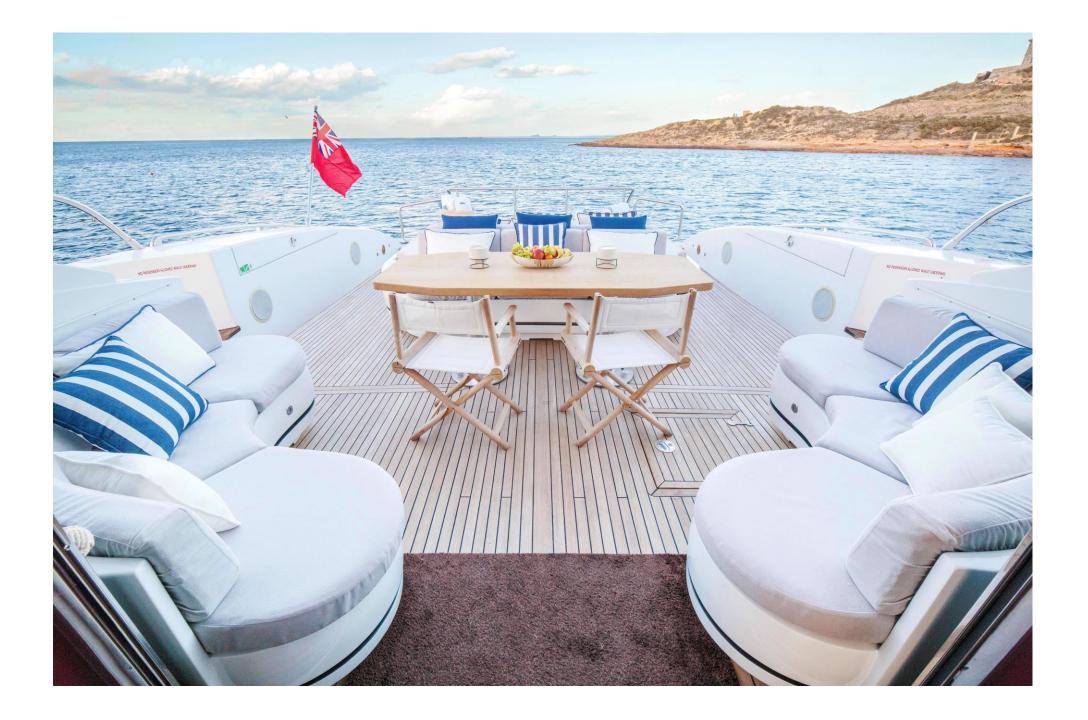

Outside, there is a custom-made table at the stern that can comfortably accommodate eight diners, spacious sundecks at the bow and stern, and a third area located on top of the roof where guests can sunbathe in absolute privacy.