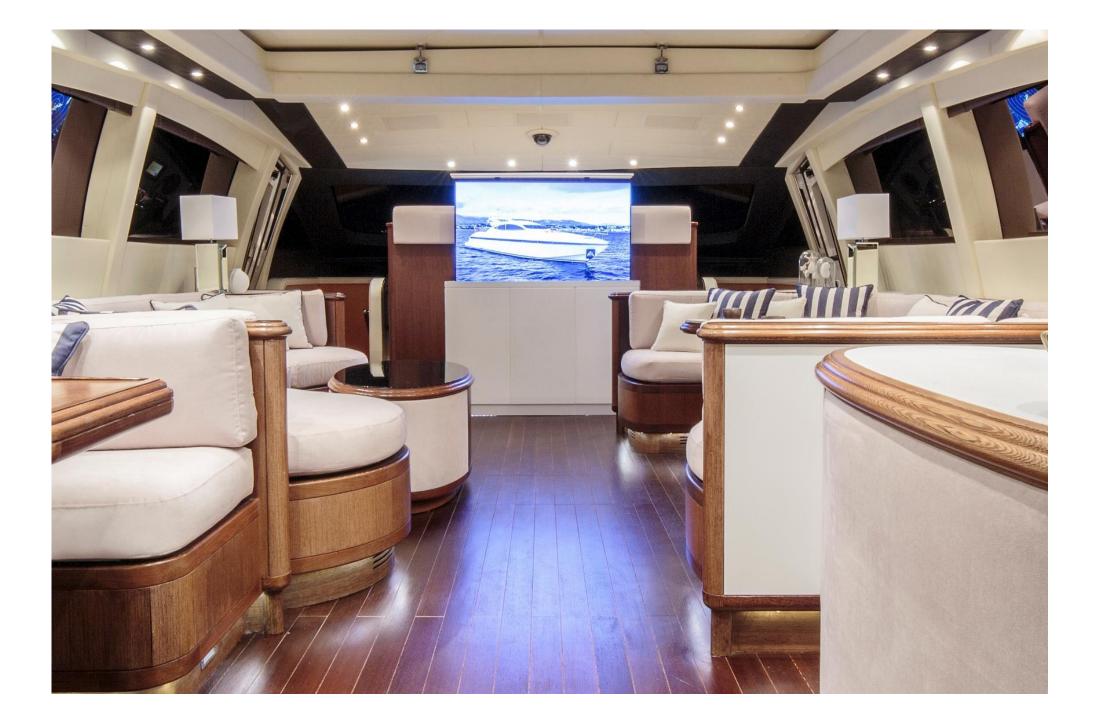

The yacht's spacious and stylish saloon offers a variety of areas where guests can enjoy different ambiences. Due starboard, Chill Out has a couch area with two small tables that can be transformed into a large dining table. On the opposite side, due port, an area with large sofas and a low table with two beanbag chairs is the ideal spot to relax and watch TV, or to chat with friends. By the entrance are two sofas facing each other and a table that has a backgammon board inside of it. This is the ideal place to play tabletop games, or to catch up on emails with views of the sea. Opposite this table there is a handy bar where delicious cocktails and aperitifs will be prepared for you. In addition, half of the saloon's roof can be opened, letting natural light fill the entire space.

## Comfort

- Satellite Smart TV
- Internet WiFi 4G
- Audio equipment with independent areas
- Ice machine
- Air conditioning
- Flybridge sundeck
- Retractable awning at the bow and stern
- Sauna