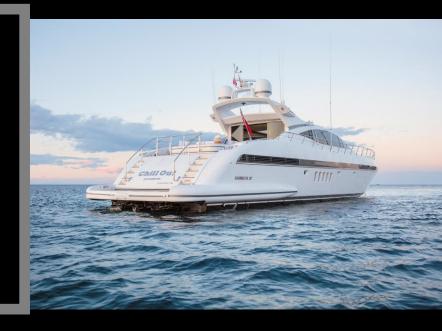

MANGUSTA 92 CHILL OUT

# MANGUSTA 92

## Overview

Mangusta 92 is the epitome of sportiness and elegance. Beauty and speed are the two words that best define this boat. Its distinctive lines, spacious deck and ample interiors make the Mangusta a vessel that is not only beautiful but also perfectly proportioned.