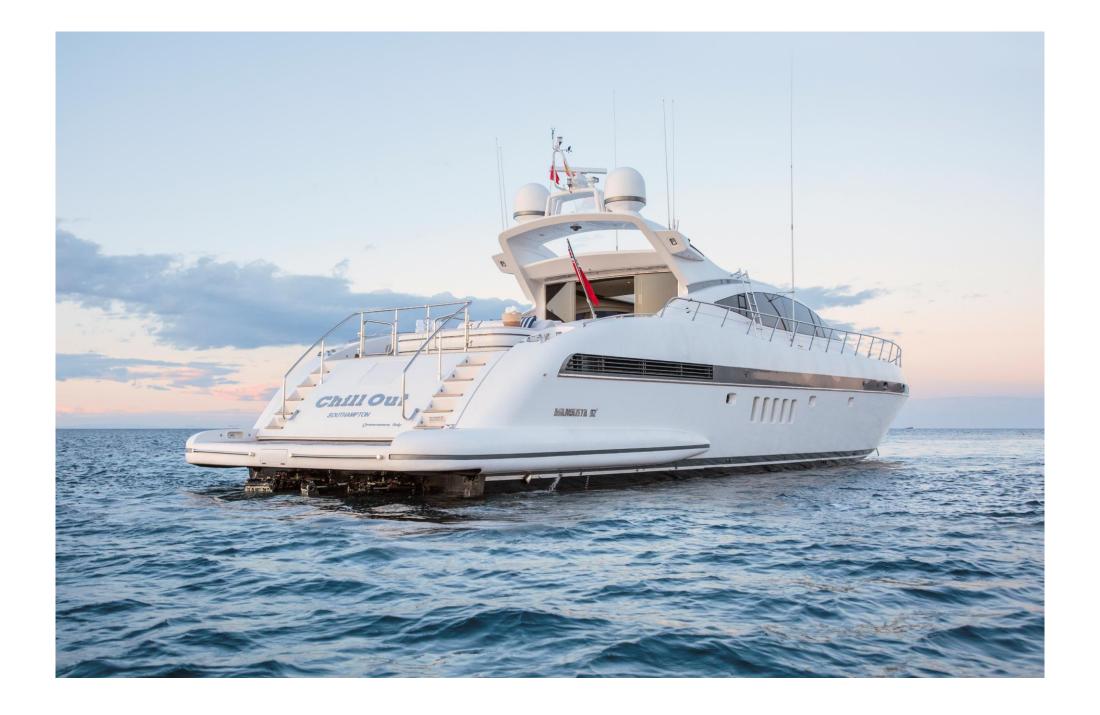

MANGUSTA 92 CHILL OUT

## Overview

Mangusta 92 is the epitome of sportiness and elegance. Beauty and speed are the two words that best define this boat. Its distinctive lines, spacious deck and ample interiors make the Mangusta a vessel that is not only beautiful but also perfectly proportioned.

# Specifications

• Length: 26.26 m / 92 feet

• Beam: 6.60 m / 21,65 feet

• Max Capacity: 12 + 3 crew

• Sleeping capacity: 9 guests

• Cruise speed: 28 knots

• Top speed: 38 knots

• Engines: MTU 2 x 2,450 CV