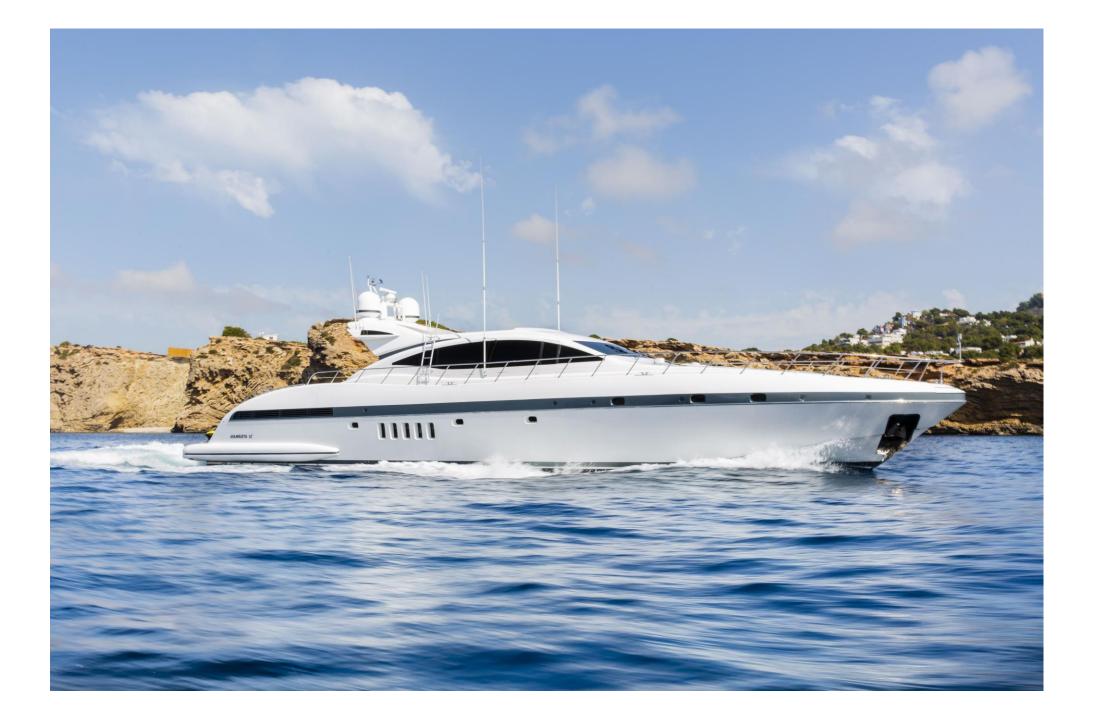

# MANGUSTA 92

## Overview

Mangusta 92 is the epitome of sportiness and elegance. Beauty and speed are the two words that best define this boat. Its distinctive lines, spacious deck and ample interiors make the Mangusta a vessel that is not only beautiful but also perfectly proportioned.

# Specifications

• Length: 26.26 m / 92 feet

• Beam: 6.60 m / 21,65 feet

• Max Capacity: 12 + 3 crew

• Sleeping capacity: 9 guests

• Cruise speed: 28 knots

• Top speed: 38 knots

• Engines: MTU 2 x 2,450 CV