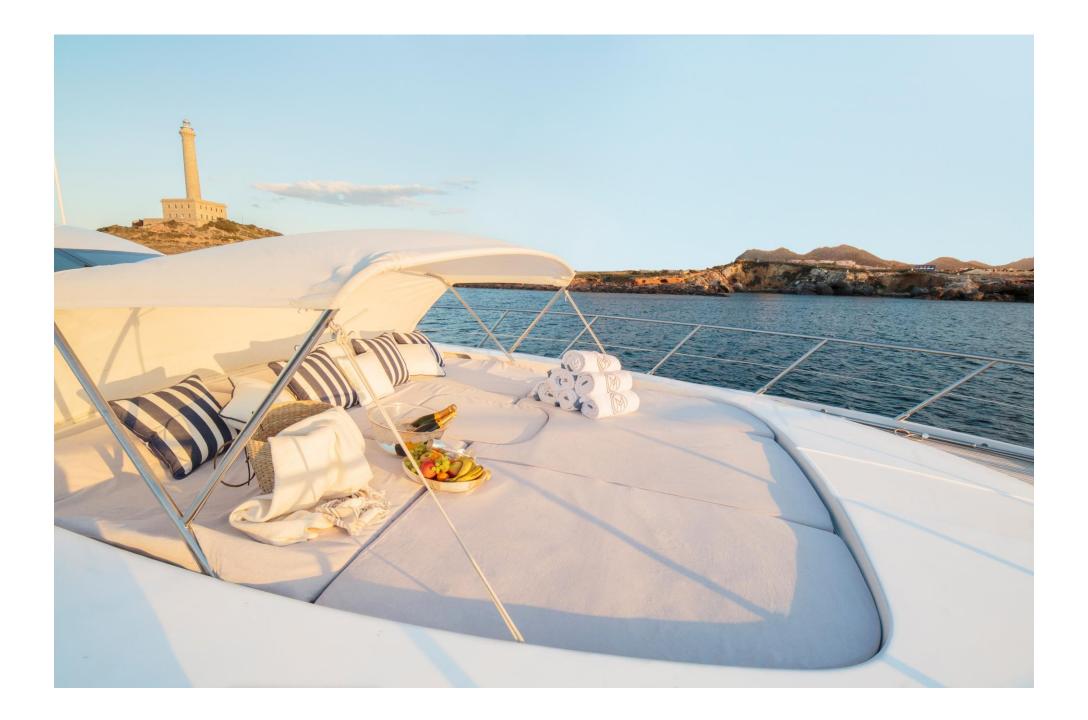

Outside, there is a custom-made table at the stern that can comfortably accommodate eight diners, spacious sundecks at the bow and stern, and a third area located on top of the roof where guests can sunbathe in absolute privacy.

## Comfort

- Satellite Smart TV
- Internet WiFi 4G
- Audio equipment with independent areas
- Ice machine
- Air conditioning
- Flybridge sundeck
- Retractable awning at the bow and stern
- Sauna