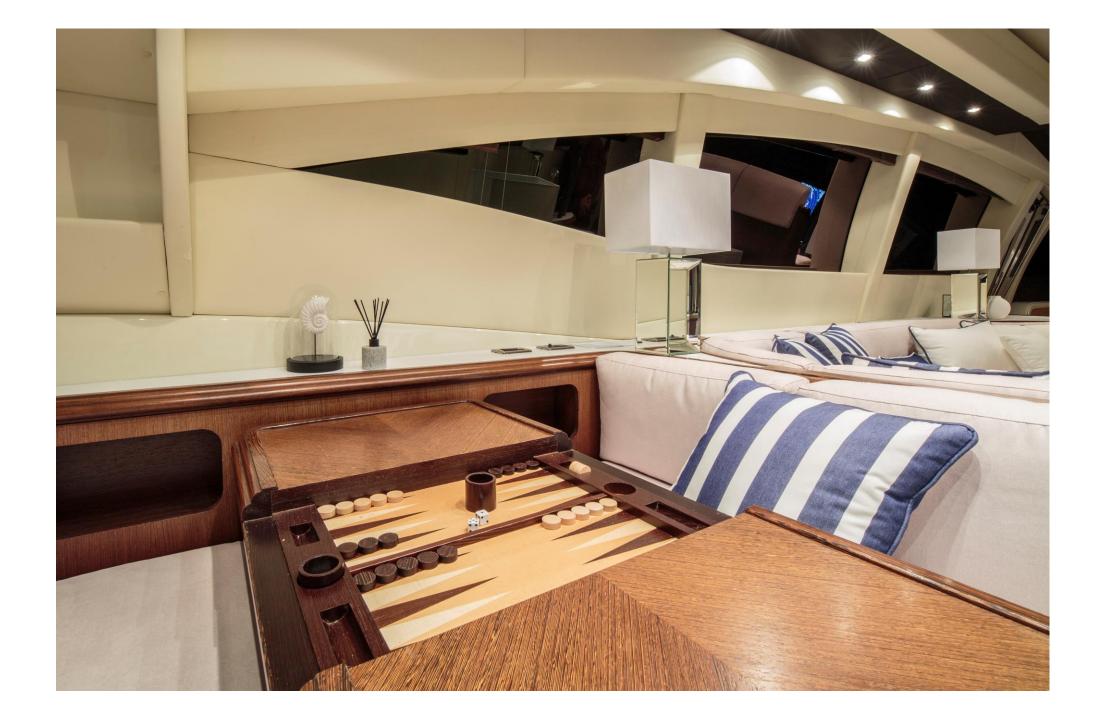

The yacht's spacious and stylish saloon offers a variety of areas where guests can enjoy different ambiences. Due starboard, Chill Out has a couch area with two small tables that can be transformed into a large dining table. On the opposite side, due port, an area with large sofas and a low table with two beanbag chairs is the ideal spot to relax and watch TV, or to chat with friends. By the entrance are two sofas facing each other and a table that has a backgammon board inside of it. This is the ideal place to play tabletop games, or to catch up on emails with views of the sea. Opposite this table there is a handy bar where delicious cocktails and aperitifs will be prepared for you. In addition, half of the saloon's roof can be opened, letting natural light fill the entire space.