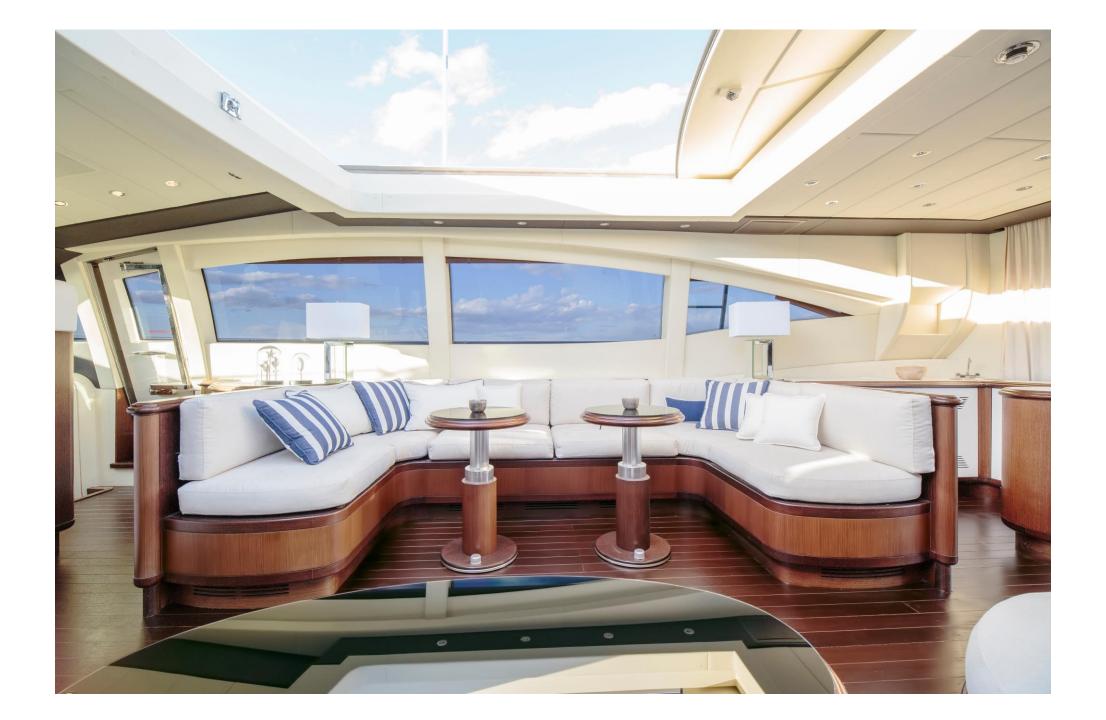

The yacht's spacious and stylish saloon offers a variety of areas where guests can enjoy different ambiences. Due starboard, Chill Out has a couch area with two small tables that can be transformed into a large dining table. On the opposite side, due port, an area with large sofas and a low table with two beanbag chairs is the ideal spot to relax and watch TV, or to chat with friends. By the entrance are two sofas facing each other and a table that has a backgammon board inside of it. This is the ideal place to play tabletop games, or to catch up on emails with views of the sea. Opposite this table there is a handy bar where delicious cocktails and aperitifs will be prepared for you. In addition, half of the saloon's roof can be opened, letting natural light fill the entire space.