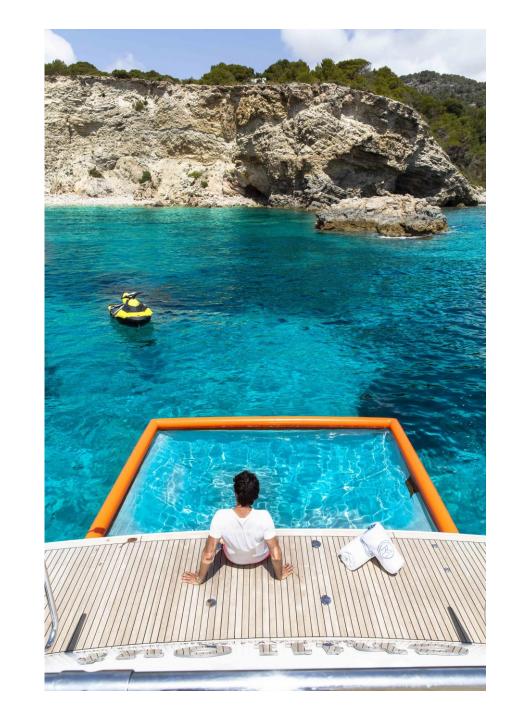

Outside, there is a custom-made table at the stern that can comfortably accommodate eight diners, spacious sundecks at the bow and stern, and a third area located on top of the roof where guests can sunbathe in absolute privacy.

# Auxiliaries & Toys

- Williams turbojet 385 2018
- Jet ski (extra € 300 / day)
- Sea bob (extra € 300 / day)
- Anti-jellyfish swimming pool
- Snorkelling gear
- Wakeboard
- Water-skis for both adults and children
- 2 stand up paddle boards