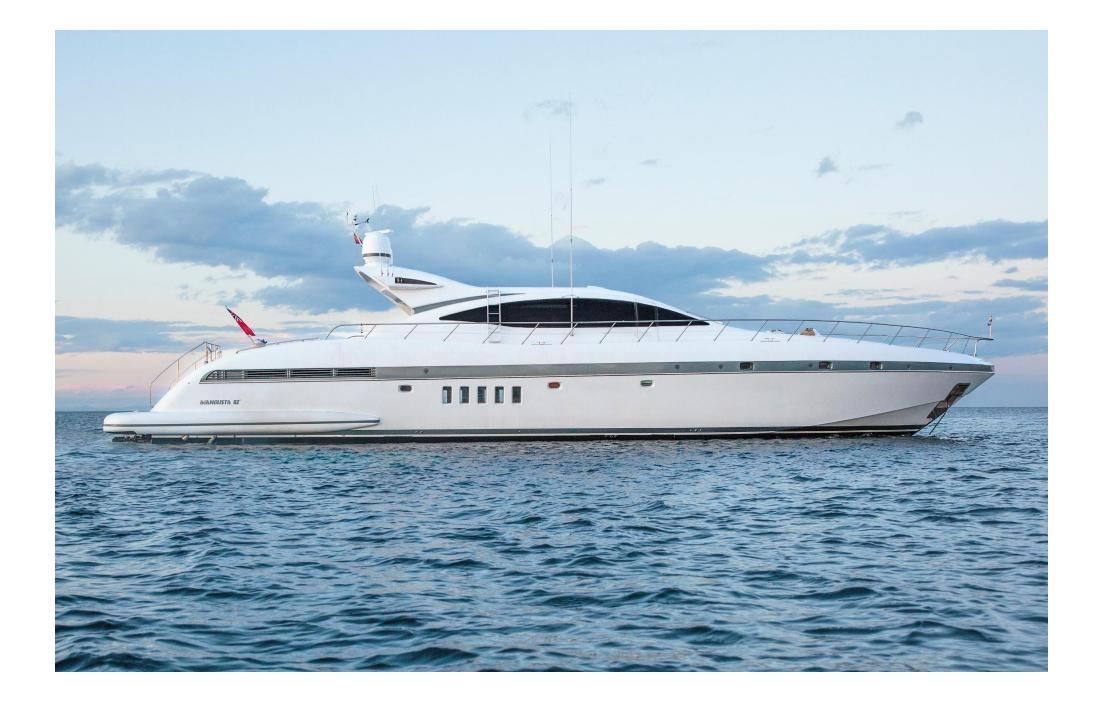

## Overview

Mangusta 92 is the epitome of sportiness and elegance. Beauty and speed are the two words that best define this boat. Its distinctive lines, spacious deck and ample interiors make the Mangusta a vessel that is not only beautiful but also perfectly proportioned.

# Specifications

• Length: 26.26 m / 92 feet

• Beam: 6.60 m / 21,65 feet

• Max Capacity: 12 + 3 crew

• Sleeping capacity: 9 guests

• Cruise speed: 28 knots

• Top speed: 38 knots

• Engines: MTU 2 x 2,450 CV