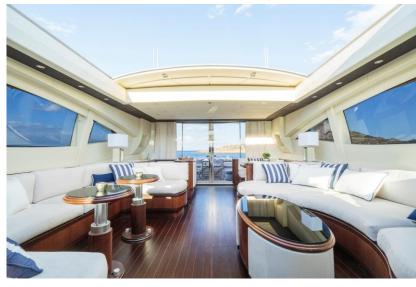

The yacht's spacious and stylish saloon offers a variety of areas where guests can enjoy different ambiences. Due starboard, Chill Out has a couch area with two small tables that can be transformed into a large dining table. On the opposite side, due port, an area with large sofas and a low table with two beanbag chairs is the ideal spot to relax and watch TV, or to chat with friends. By the entrance are two sofas facing each other and a table that has a backgammon board inside of it. This is the ideal place to play tabletop games, or to catch up on emails with views of the sea. Opposite this table there is a handy bar where delicious cocktails and aperitifs will be prepared for you. In addition, half of the saloon's roof can be opened, letting natural light fill the entire space.