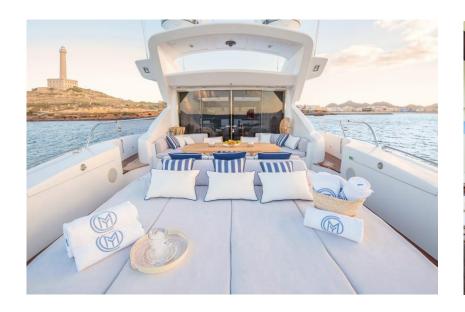

Outside, there is a custom-made table at the stern that can comfortably accommodate eight diners, spacious sundecks at the bow and stern, and a third area located on top of the roof where guests can sunbathe in absolute privacy.