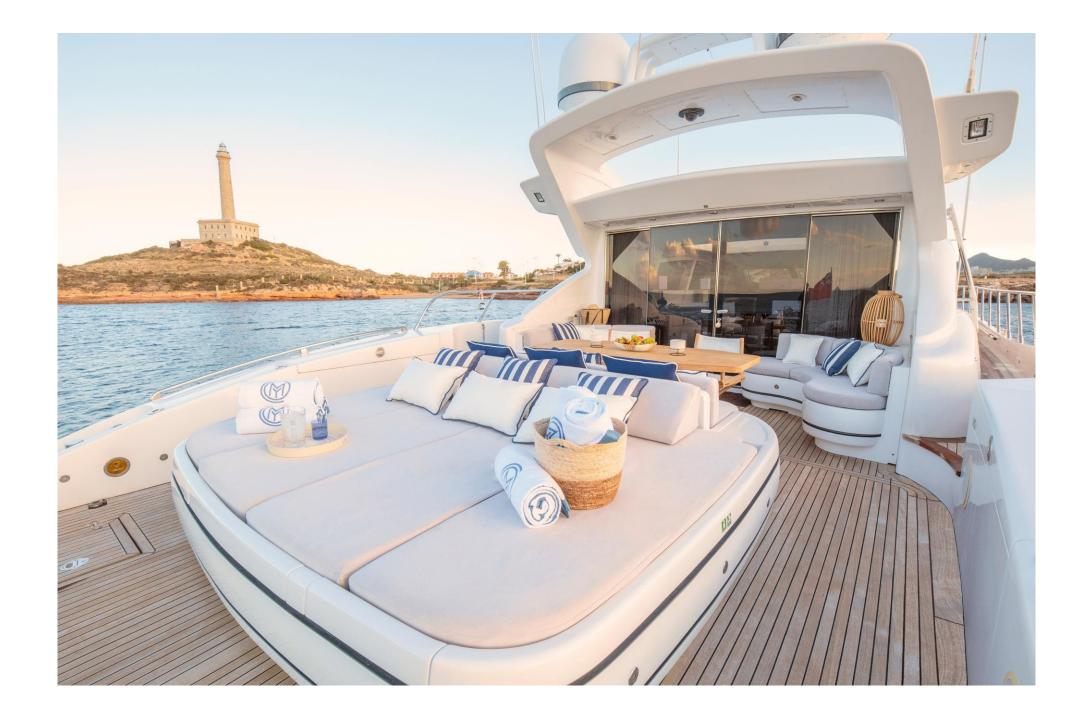

Outside, there is a custom-made table at the stern that can comfortably accommodate eight diners, spacious sundecks at the bow and stern, and a third area located on top of the roof where guests can sunbathe in absolute privacy.