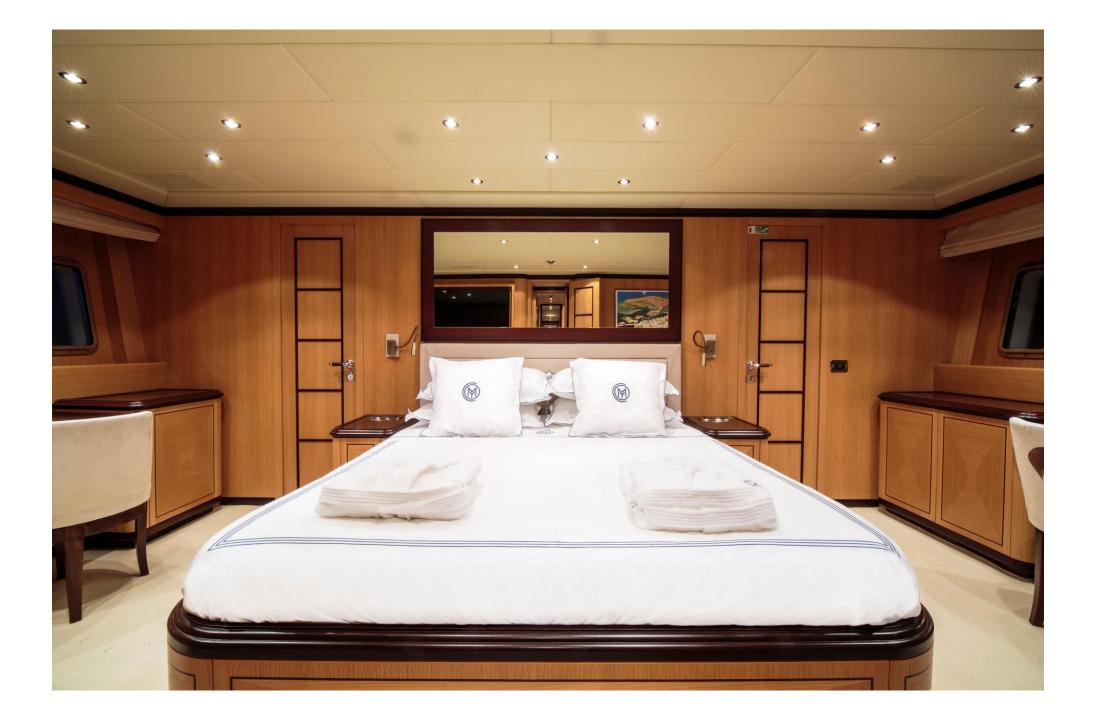

Chill Out can sleep nine guests across its accommodation: a large master cabin with dressing room and sauna, which also has an ample bathroom; a spacious VIP cabin at the bow; a double cabin on the starboard side; and another cabin on the port side with two single beds, and a fold-out bunk bed that can accommodate a third guest. All of the bedrooms have en-suite bathrooms.