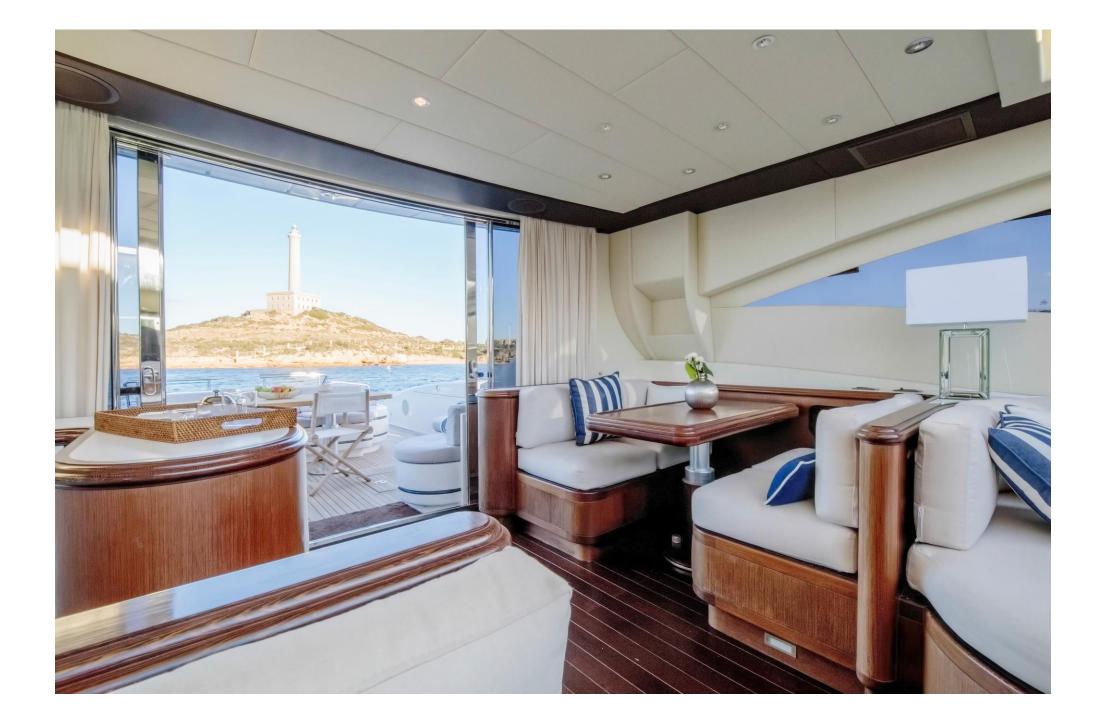

The yacht's spacious and stylish saloon offers a variety of areas where guests can enjoy different ambiences. Due starboard, Chill Out has a couch area with two small tables that can be transformed into a large dining table. On the opposite side, due port, an area with large sofas and a low table with two beanbag chairs is the ideal spot to relax and watch TV, or to chat with friends. By the entrance are two sofas facing each other and a table that has a backgammon board inside of it. This is the ideal place to play tabletop games, or to catch up on emails with views of the sea. Opposite this table there is a handy bar where delicious cocktails and aperitifs will be prepared for you. In addition, half of the saloon's roof can be opened, letting natural light fill the entire space.

Outside, there is a custom-made table at the stern that can comfortably accommodate eight diners, spacious sundecks at the bow and stern, and a third area located on top of the roof where guests can sunbathe in absolute privacy.