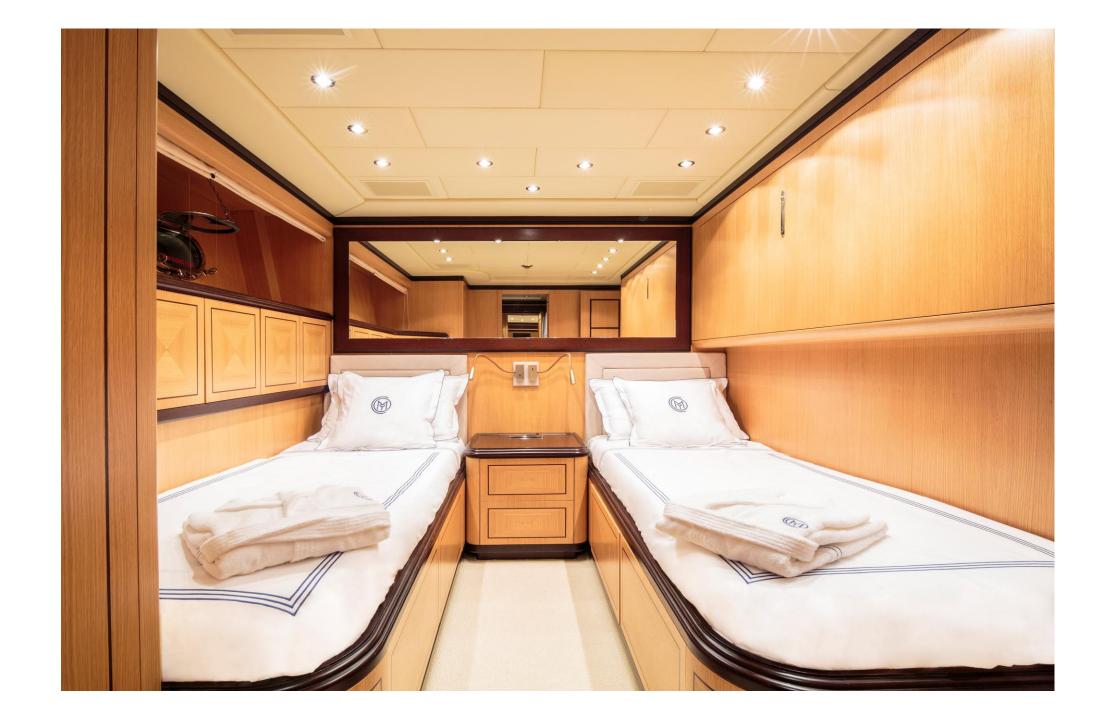

Chill Out can sleep nine guests across its accommodation: a large master cabin with dressing room and sauna, which also has an ample bathroom; a spacious VIP cabin at the bow; a double cabin on the starboard side; and another cabin on the port side with two single beds, and a fold-out bunk bed that can accommodate a third guest. All of the bedrooms have en-suite bathrooms.