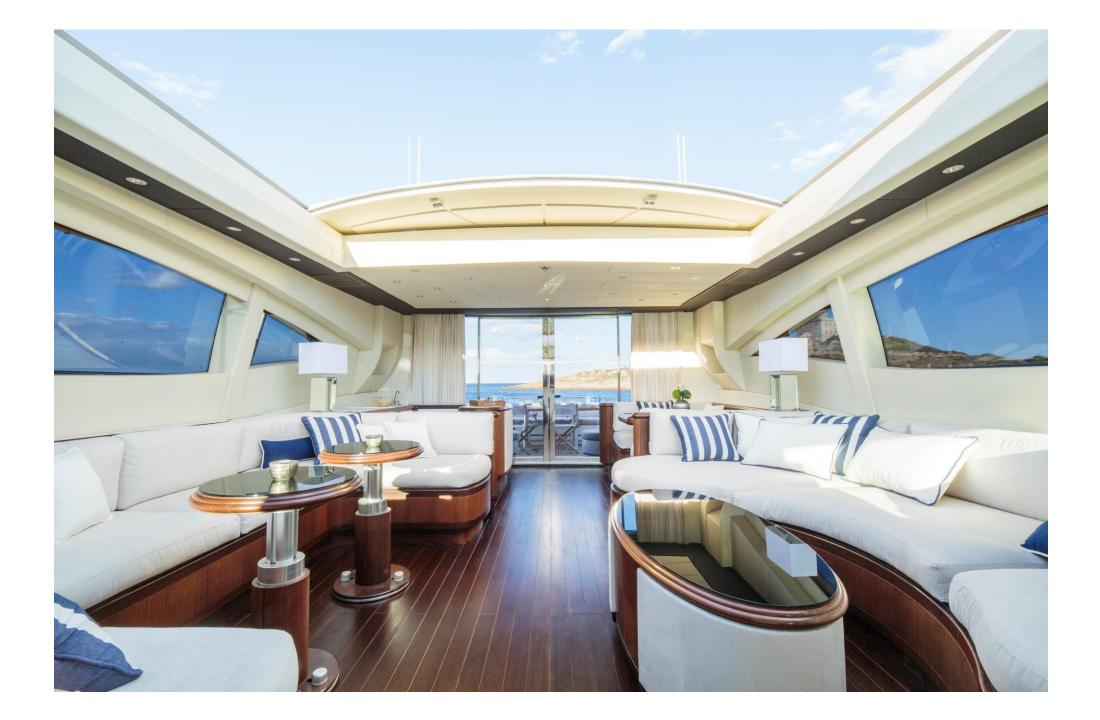

The yacht's spacious and stylish saloon offers a variety of areas where guests can enjoy different ambiences. Due starboard, Chill Out has a couch area with two small tables that can be transformed into a large dining table. On the opposite side, due port, an area with large sofas and a low table with two beanbag chairs is the ideal spot to relax and watch TV, or to chat with friends. By the entrance are two sofas facing each other and a table that has a backgammon board inside of it. This is the ideal place to play tabletop games, or to catch up on emails with views of the sea. Opposite this table there is a handy bar where delicious cocktails and aperitifs will be prepared for you. In addition, half of the saloon's roof can be opened, letting natural light fill the entire space.