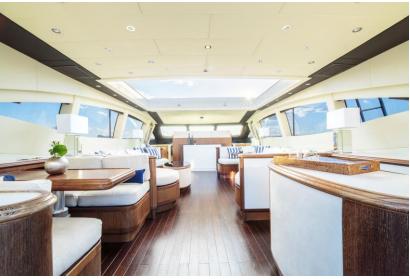

The yacht's spacious and stylish saloon offers a variety of areas where guests can enjoy different ambiences. Due starboard, Chill Out has a couch area with two small tables that can be transformed into a large dining table. On the opposite side, due port, an area with large sofas and a low table with two beanbag chairs is the ideal spot to relax and watch TV, or to chat with friends. By the entrance are two sofas facing each other and a table that has a backgammon board inside of it. This is the ideal place to play tabletop games, or to catch up on emails with views of the sea. Opposite this table there is a handy bar where delicious cocktails and aperitifs will be prepared for you. In addition, half of the saloon's roof can be opened, letting natural light fill the entire space.