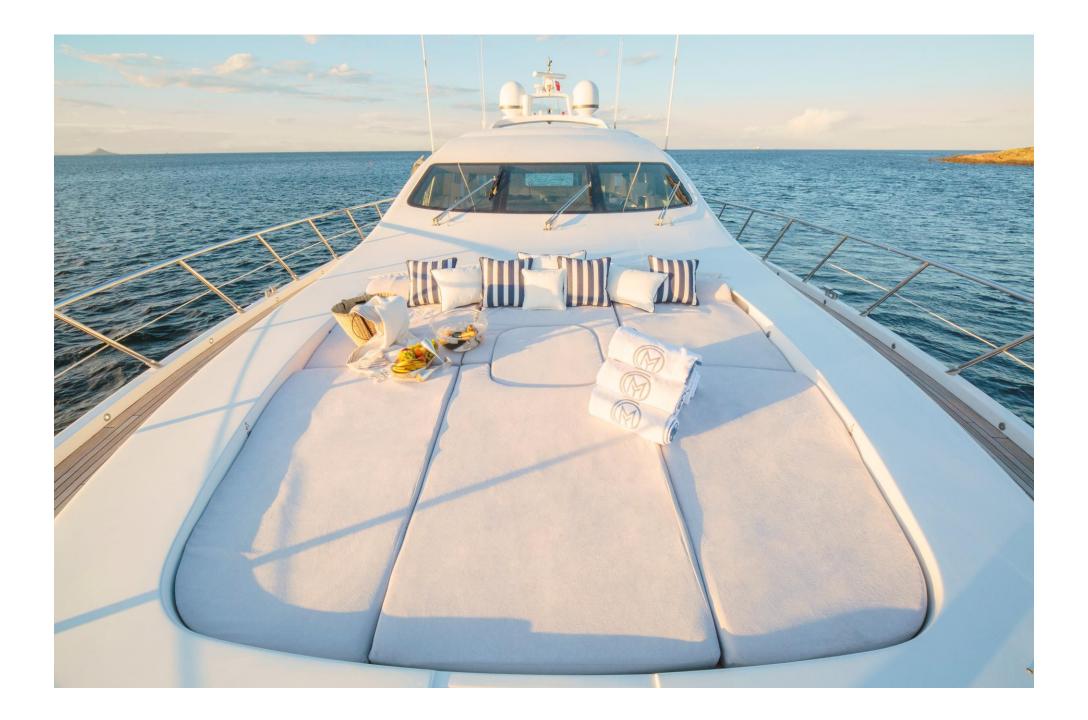

Outside, there is a custom-made table at the stern that can comfortably accommodate eight diners, spacious sundecks at the bow and stern, and a third area located on top of the roof where guests can sunbathe in absolute privacy.