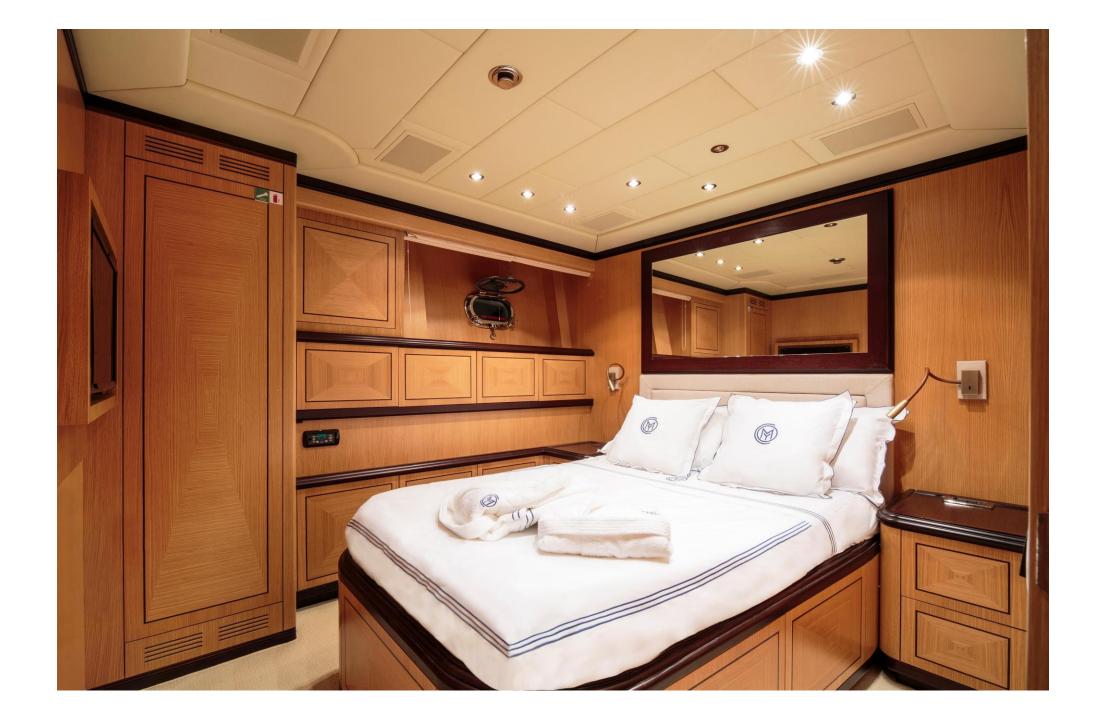

Chill Out can sleep nine guests across its accommodation: a large master cabin with dressing room and sauna, which also has an ample bathroom; a spacious VIP cabin at the bow; a double cabin on the starboard side; and another cabin on the port side with two single beds, and a fold-out bunk bed that can accommodate a third guest. All of the bedrooms have en-suite bathrooms.