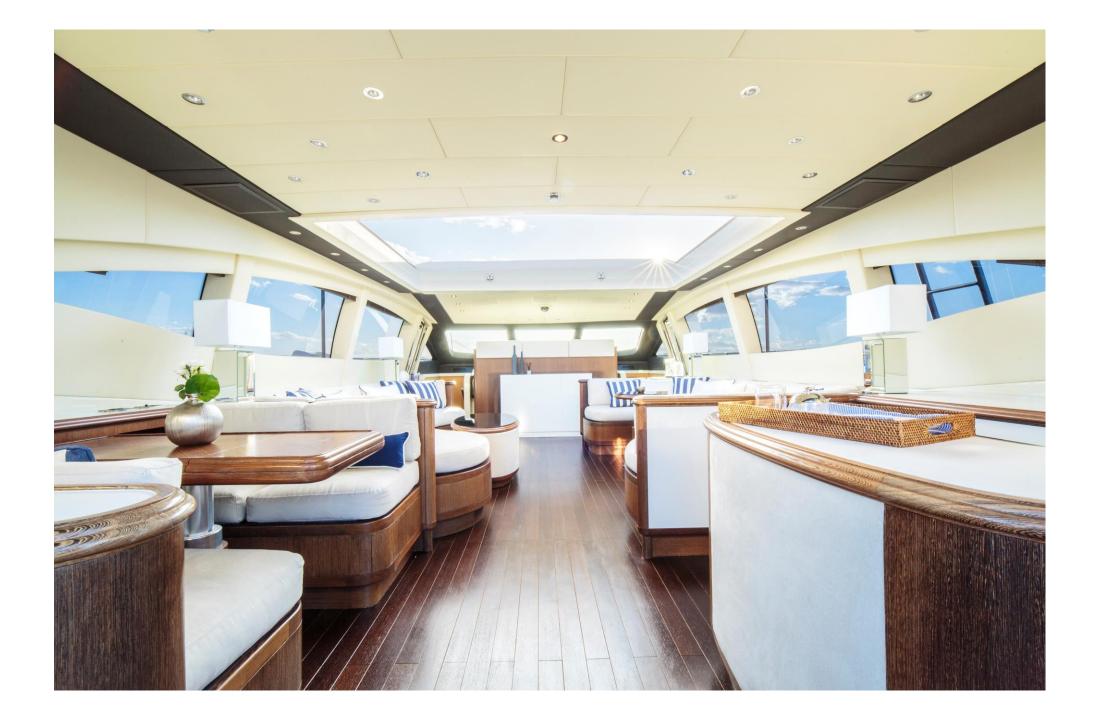

The yacht's spacious and stylish saloon offers a variety of areas where guests can enjoy different ambiences. Due starboard, Chill Out has a couch area with two small tables that can be transformed into a large dining table. On the opposite side, due port, an area with large sofas and a low table with two beanbag chairs is the ideal spot to relax and watch TV, or to chat with friends. By the entrance are two sofas facing each other and a table that has a backgammon board inside of it. This is the ideal place to play tabletop games, or to catch up on emails with views of the sea. Opposite this table there is a handy bar where delicious cocktails and aperitifs will be prepared for you. In addition, half of the saloon's roof can be opened, letting natural light fill the entire space.