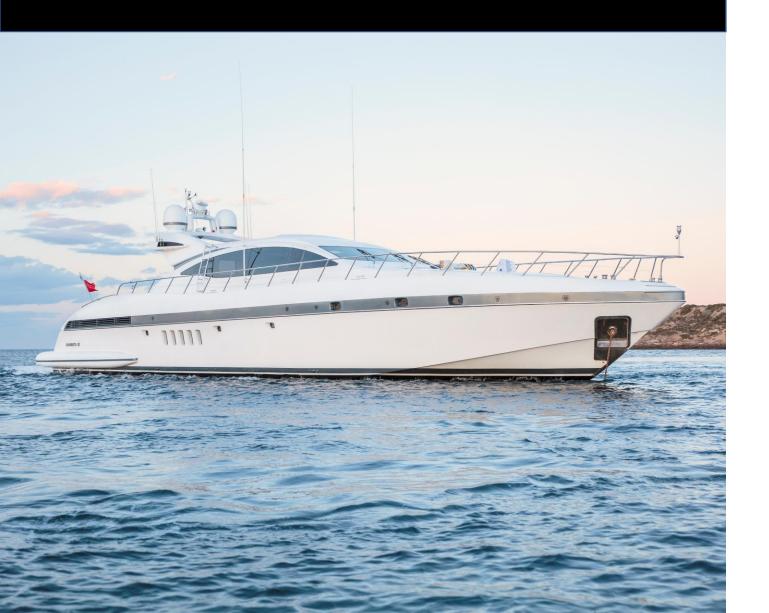

# MANGUSTA 92

## Overview

Mangusta 92 is the epitome of sportiness and elegance. Beauty and speed are the two words that best define this boat. Its distinctive lines, spacious deck and ample interiors make the Mangusta a vessel that is not only beautiful but also perfectly proportioned.

# Specifications

• Length: 26.26 m / 92 feet

• Beam: 6.60 m / 21,65 feet

• Max Capacity: 12 + 3 crew

• Sleeping capacity: 9 guests

• Cruise speed: 28 knots

• Top speed: 38 knots

• Engines: MTU 2 x 2,450 CV