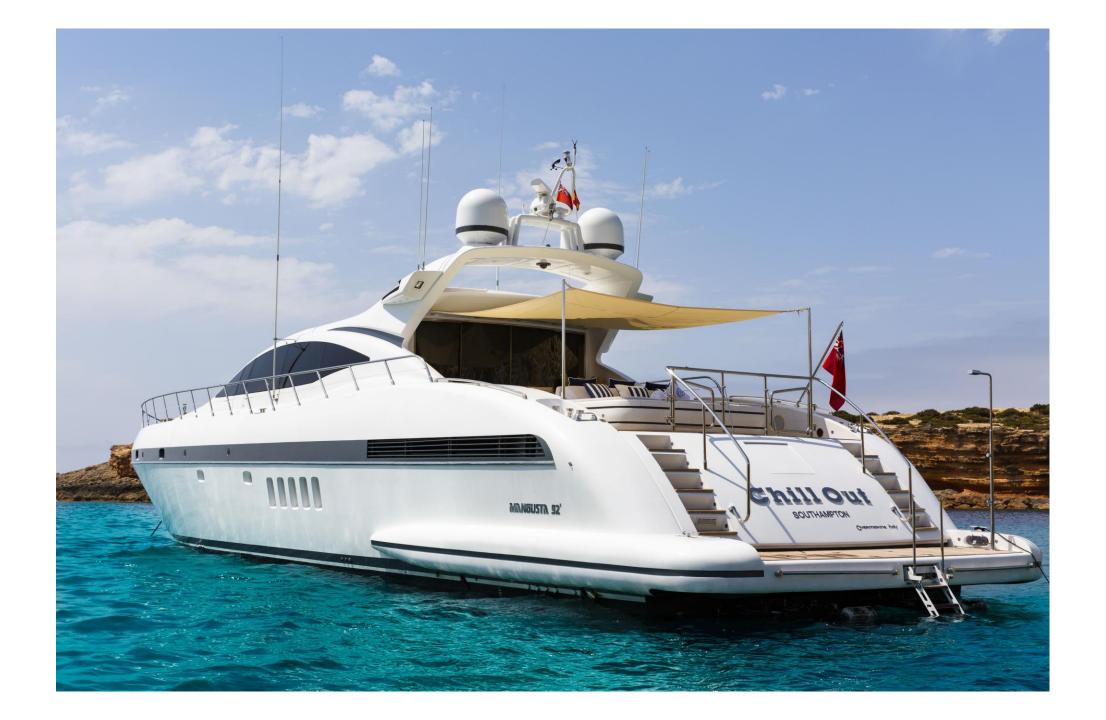

MANGUSTA 92 CHILL OUT

Outside, there is a custom-made table at the stern that can comfortably accommodate eight diners, spacious sundecks at the bow and stern, and a third area located on top of the roof where guests can sunbathe in absolute privacy.