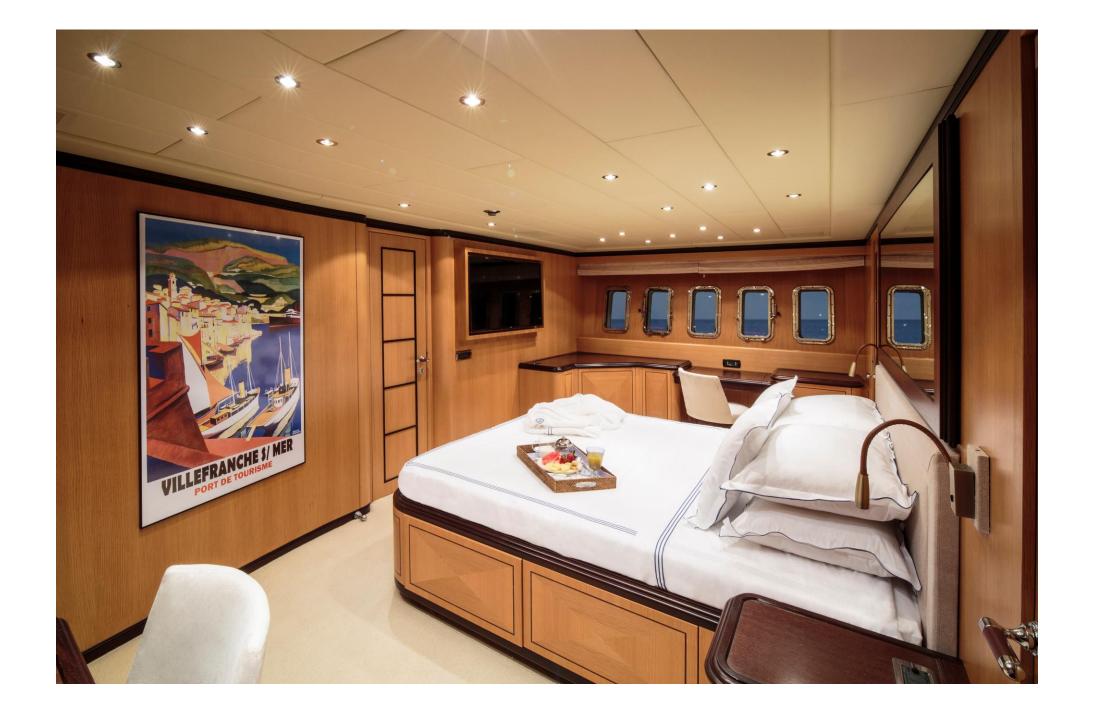

Chill Out can sleep nine guests across its accommodation: a large master cabin with dressing room and sauna, which also has an ample bathroom; a spacious VIP cabin at the bow; a double cabin on the starboard side; and another cabin on the port side with two single beds, and a fold-out bunk bed that can accommodate a third guest. All of the bedrooms have en-suite bathrooms.