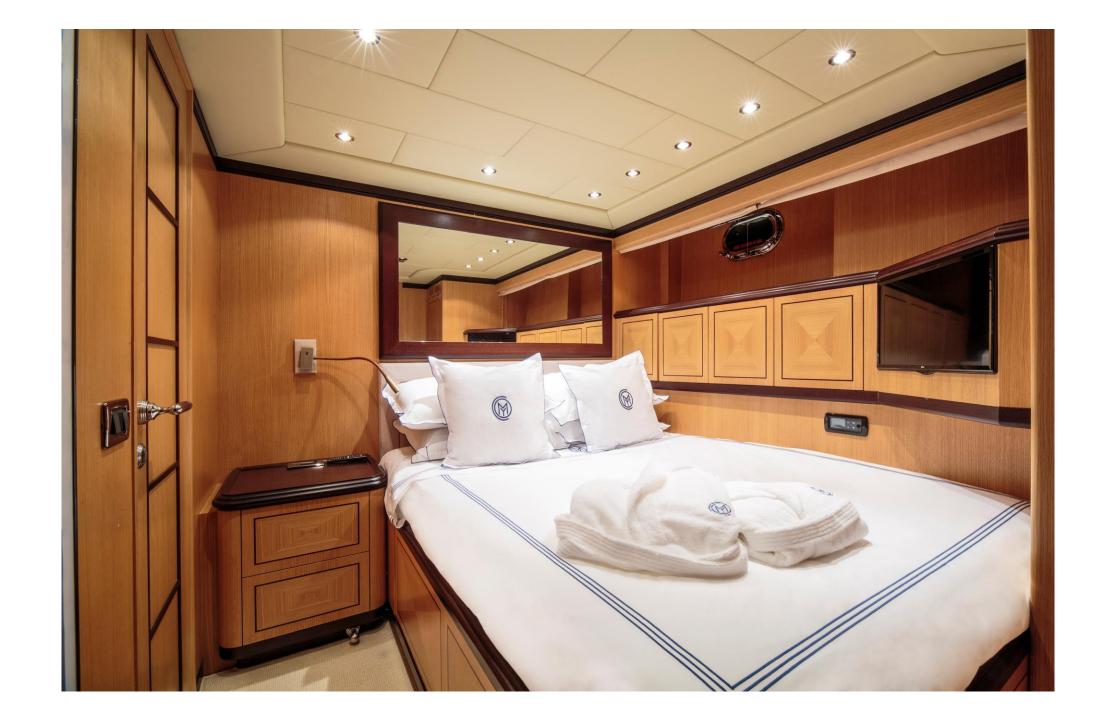

Chill Out can sleep nine guests across its accommodation: a large master cabin with dressing room and sauna, which also has an ample bathroom; a spacious VIP cabin at the bow; a double cabin on the starboard side; and another cabin on the port side with two single beds, and a fold-out bunk bed that can accommodate a third guest. All of the bedrooms have en-suite bathrooms.