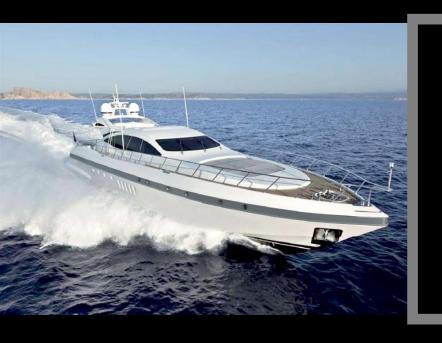

# MANGUSTA 92

## Overview

Mangusta 92 is the epitome of sportiness and elegance. Beauty and speed are the two words that best define this boat. Its distinctive lines, spacious deck and ample interiors make the Mangusta a vessel that is not only beautiful but also perfectly proportioned.

# Specifications

• Length: 26.26 m / 92 feet

• Beam: 6.60 m / 21,65 feet

• Max Capacity: 12 + 3 crew

• Sleeping capacity: 9 guests

• Cruise speed: 28 knots

• Top speed: 38 knots

• Engines: MTU 2 x 2,450 CV