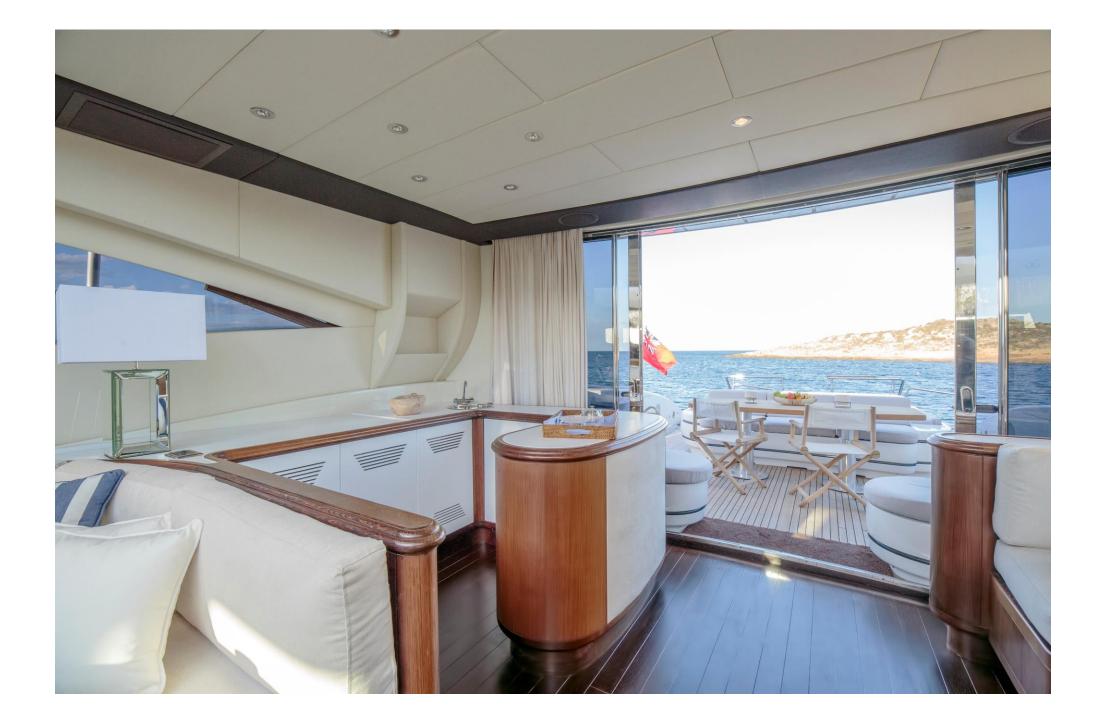

The yacht's spacious and stylish saloon offers a variety of areas where guests can enjoy different ambiences. Due starboard, Chill Out has a couch area with two small tables that can be transformed into a large dining table. On the opposite side, due port, an area with large sofas and a low table with two beanbag chairs is the ideal spot to relax and watch TV, or to chat with friends. By the entrance are two sofas facing each other and a table that has a backgammon board inside of it. This is the ideal place to play tabletop games, or to catch up on emails with views of the sea. Opposite this table there is a handy bar where delicious cocktails and aperitifs will be prepared for you. In addition, half of the saloon's roof can be opened, letting natural light fill the entire space.

Outside, there is a custom-made table at the stern that can comfortably accommodate eight diners, spacious sundecks at the bow and stern, and a third area located on top of the roof where guests can sunbathe in absolute privacy.