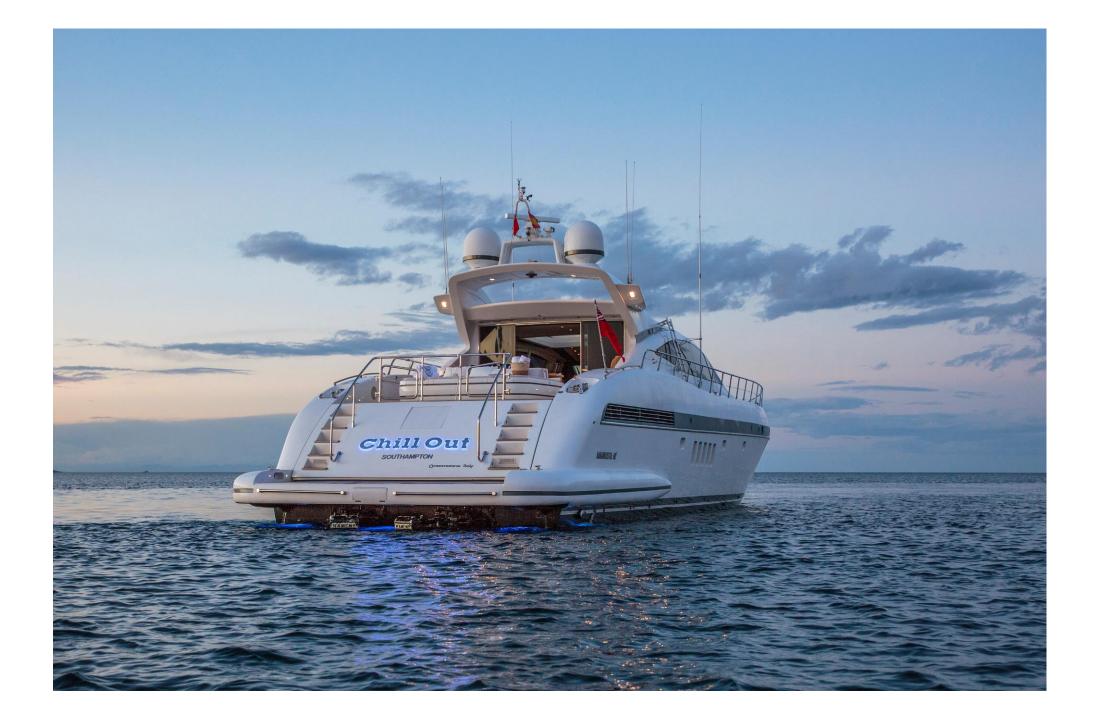

MANGUSTA 92 CHILL OUT

## Overview

Mangusta 92 is the epitome of sportiness and elegance. Beauty and speed are the two words that best define this boat. Its distinctive lines, spacious deck and ample interiors make the Mangusta a vessel that is not only beautiful but also perfectly proportioned.