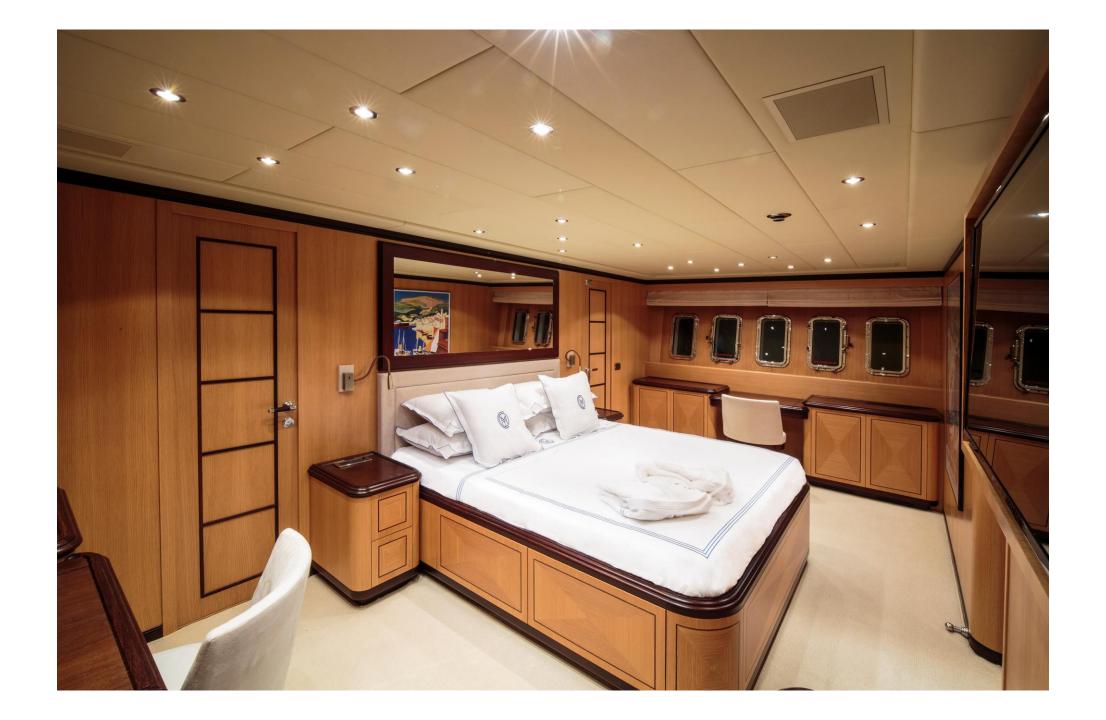

Chill Out can sleep nine guests across its accommodation: a large master cabin with dressing room and sauna, which also has an ample bathroom; a spacious VIP cabin at the bow; a double cabin on the starboard side; and another cabin on the port side with two single beds, and a fold-out bunk bed that can accommodate a third guest. All of the bedrooms have en-suite bathrooms.