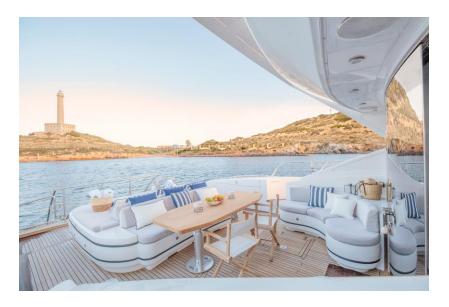

The yacht's spacious and stylish saloon offers a variety of areas where guests can enjoy different ambiences. Due starboard, Chill Out has a couch area with two small tables that can be transformed into a large dining table. On the opposite side, due port, an area with large sofas and a low table with two beanbag chairs is the ideal spot to relax and watch TV, or to chat with friends. By the entrance are two sofas facing each other and a table that has a backgammon board inside of it. This is the ideal place to play tabletop games, or to catch up on emails with views of the sea. Opposite this table there is a handy bar where delicious cocktails and aperitifs will be prepared for you. In addition, half of the saloon's roof can be opened, letting natural light fill the entire space.

Outside, there is a custom-made table at the stern that can comfortably accommodate eight diners, spacious sundecks at the bow and stern, and a third area located on top of the roof where guests can sunbathe in absolute privacy.