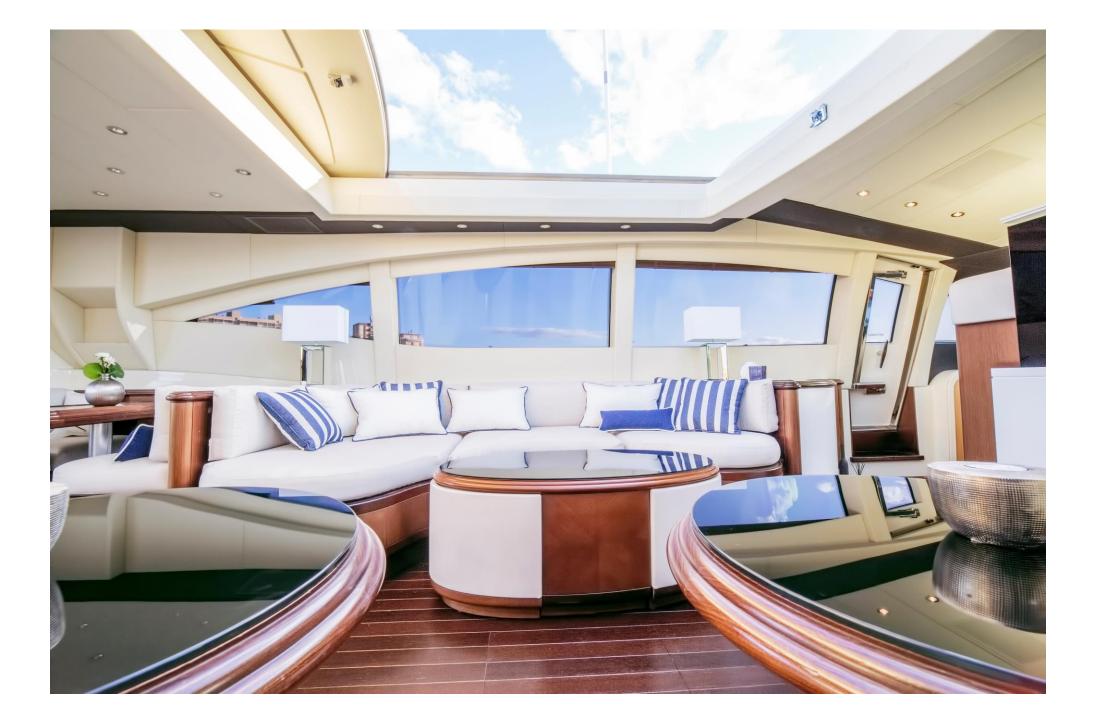

The yacht's spacious and stylish saloon offers a variety of areas where guests can enjoy different ambiences. Due starboard, Chill Out has a couch area with two small tables that can be transformed into a large dining table. On the opposite side, due port, an area with large sofas and a low table with two beanbag chairs is the ideal spot to relax and watch TV, or to chat with friends. By the entrance are two sofas facing each other and a table that has a backgammon board inside of it. This is the ideal place to play tabletop games, or to catch up on emails with views of the sea. Opposite this table there is a handy bar where delicious cocktails and aperitifs will be prepared for you. In addition, half of the saloon's roof can be opened, letting natural light fill the entire space.