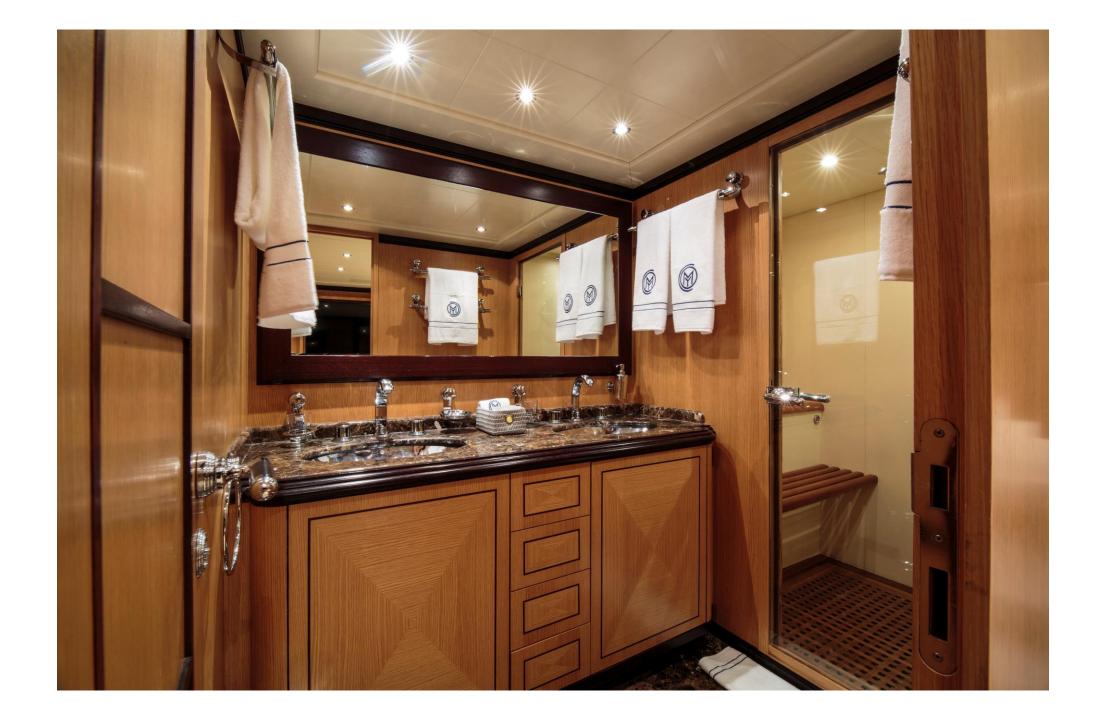

Chill Out can sleep nine guests across its accommodation: a large master cabin with dressing room and sauna, which also has an ample bathroom; a spacious VIP cabin at the bow; a double cabin on the starboard side; and another cabin on the port side with two single beds, and a fold-out bunk bed that can accommodate a third guest. All of the bedrooms have en-suite bathrooms.