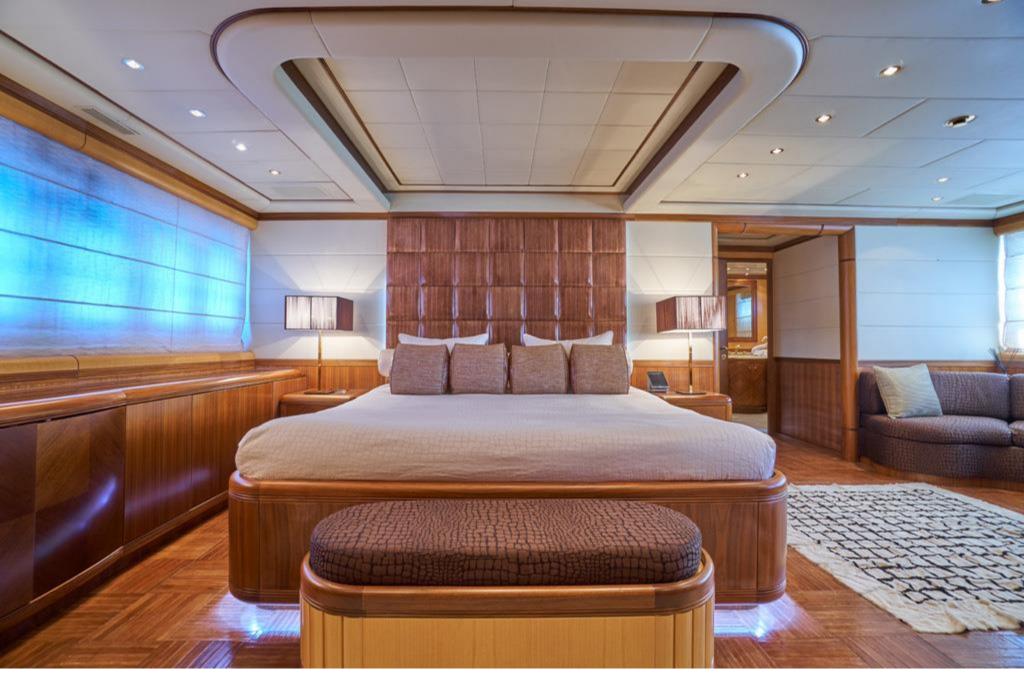

# SHANE Mangusta 130

More than a Yacht, a lifestyle Dream. SHANE offers a high performance super yacht with an exclusive & chic interior areas.

The incomparable space in the exterior areas makes SHANE the ideal charter yacht for socializing with family & friends.

- Maximum Speed 35 knots
- Living AI Fresco: with amazing deck spaces
- An opening hard top in the main saloon for enjoy light day or stars during the night
  - Magnificent interior and exterior Sound System
  - Capacity by night for 11 guests in 4 ensuite cabins with, 3 of them double



# FOREDECK



#### FOREDECK AL FRESCO AREA



# AFT DECK SUNBATH



#### AFT DECK AL FRESCO AREA



# SALON



#### MAIN DECK AREA



# MASTER SUITE



# MASTER SUITE



# MASTER BATHROOM



#### VIP CABIN



#### DOUBLE CABIN



#### LOWER DECK SALON

With Sofa convertible to double bed



# TWIN CABIN



# BATHROOtvt

Length: 40 meters 131,3 feet

Beam: 7,76 meters 25'6 feet

Number of Crew:6

Built: 2005 - Refit : 2017

Builder: Mangusta (Overmarine)

Engines: 2xMTU 16V 4000 M90 -

3.645 Hp each one

Cruising speed: 25 knots

Number of Cabins: 4 + 1

1M aster, 1V IP, 1Double, 1Twin pullman &

lower deck salon convertible to double

Guests: 12 / day - 11/ night

#### SPECIFICATIONS& ACCOMODATIONS





### **TOYS&TENDER**

- Tender Castoldi 110 CV
- 2 X Jet Ski Yamaha 1300 GP
- Wakeboard
- Water skis

- Doughnut

• Snorkelling gear

. Fishing equipment



#### SEASONS&RATES

HIGH SEASONJuly&August 17.000€ Day - 105.000€ Week\*LOW SEASO