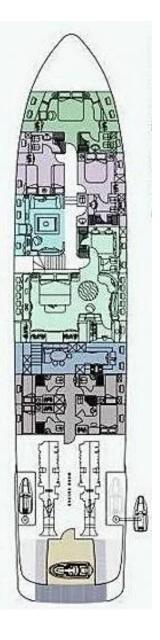

#### SPECIFICATIONS& ACCOMODATIONS

Cruising speed: 25 knots

Number of Cabins: 4 + 1

1M aster, 1V IP, 1Double, 1Twin pullman &

lower deck salon convertible to double

Guests: 12 / day - 11/ night

# BATHROOtvt

Length: 40 meters 131,3 feet

Beam: 7,76 meters 25'6 feet

Number of Crew:6

Built: 2005 - Refit : 2017

Builder: Mangusta (Overmarine)

Engines: 2xMTU 16V 4000 M90 -

3.645 Hp each one