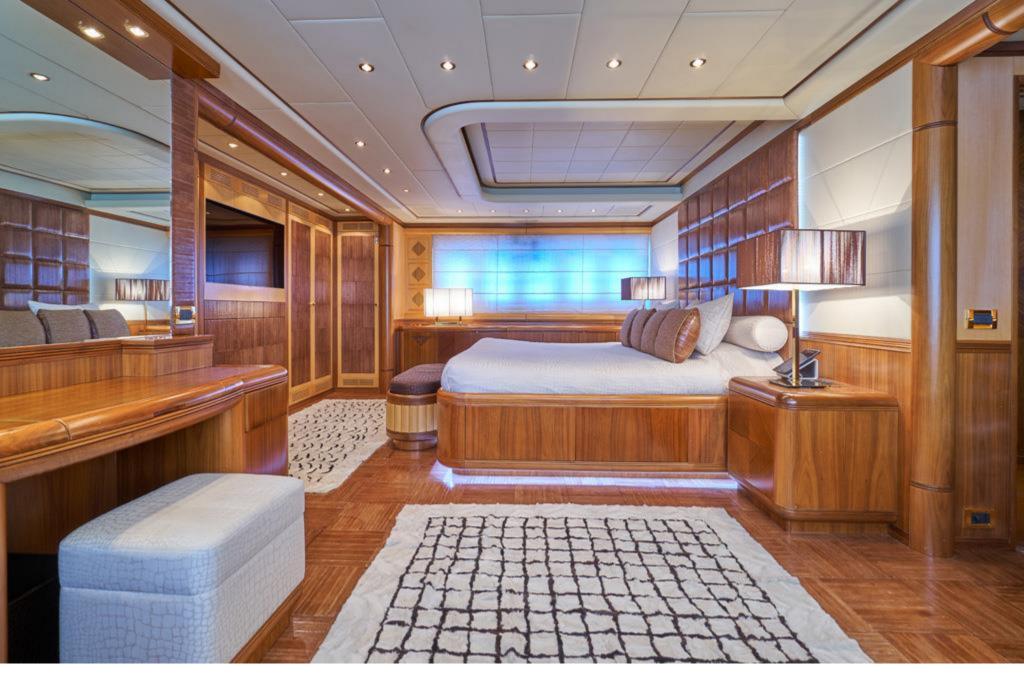

# SHANE Mangusta 130

More than a Yacht, a lifestyle Dream. SHANE offers a high performance super yacht with an exclusive & chic interior areas.

The incomparable space in the exterior areas makes SHANE the ideal charter yacht for socializing with family & friends.

- Maximum Speed 35 knots
- Living AI Fresco: with amazing deck spaces
- An opening hard top in the main saloon for enjoy light day or stars during the night
  - Magnificent interior and exterior Sound System
  - Capacity by night for 11 guests in 4 ensuite cabins with, 3 of them double



# FOREDECK



#### FOREDECK AL FRESCO AREA



# AFT DECK SUNBATH



#### AFT DECK AL FRESCO AREA



# SALON



#### MAIN DECK AREA



# MASTER SUITE



# MASTER SUITE



# MASTER BATHROOM



#### VIP CABIN



#### DOUBLE CABIN



#### LOWER DECK SALON

With Sofa convertible to double bed



# TWIN CABIN



# BATHROOtvt

Length: 40 meters 131,3 feet

Beam: 7,76 meters 25'6 feet

Number of Crew:6

Built: 2005 - Refit : 2017

Builder: Mangusta (Overmarine)

Engines: 2xMTU 16V 4000 M90 -

3.645 Hp each one

Cruising speed: 25 knots

Number of Cabins: 4 + 1

1M aster, 1V IP, 1Double, 1Twin pullman &

lower deck salon convertible to double

Guests: 12 / day - 11/ night

#### SPECIFICATIONS& ACCOMODATIONS





### **TOYS&TENDER**

- Tender Castoldi 110 CV
- 2 X Jet Ski Yamaha 1300 GP
- Wakeboard
- Water skis

- Doughnut

• Snorkelling gear

. Fishing equipment



#### SEASONS&RATES

HIGH SEASONJuly&August 17.000€ Day - 105.00