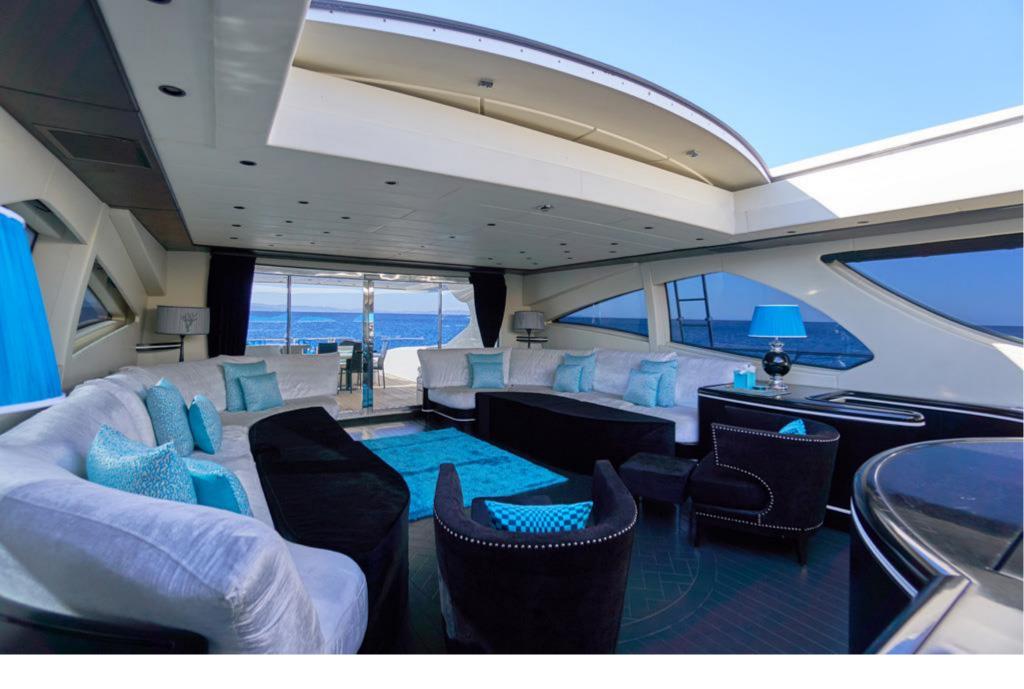

# SHANE Mangusta 130

More than a Yacht, a lifestyle Dream. SHANE offers a high performance super yacht with an exclusive & chic interior areas.

The incomparable space in the exterior areas makes SHANE the ideal charter yacht for socializing with family & friends.

- Maximum Speed 35 knots
- Living AI Fresco: with amazing deck spaces
- An opening hard top in the main saloon for enjoy light day or stars during the night
  - Magnificent interior and exterior Sound System
  - Capacity by night for 11 guests in 4 ensuite cabins with, 3 of them double



# FOREDECK



#### FOREDECK AL FRESCO AREA



# AFT DECK SUNBATH



#### AFT DECK AL FRESCO AREA



# SALON



#### MAIN DECK AREA



# MASTER SUITE



# MASTER SUITE



# MASTER BATHROOM



#### VIP CABIN



#### DOUBLE CABIN



#### LOWER DECK SALON

With Sofa convertible to double bed



# TWIN CABIN



# BATHROOtvt

Length: 40 meters 131,3 feet

Beam: 7,76 meters 25'6 feet

Number of Crew:6

Built: 2005 - Refit : 2017

Builder: Mangusta (Overmarine)

Engines: 2xMTU 16V 4000 M90 -

3.645 Hp each one

Cruising speed: 25 knots

Number of Cabins: 4 + 1

1M aster, 1V IP, 1Double, 1Twin pullman &

lower deck salon convertible to double

Guests: 12 / day - 11/ night

#### SPECIFICATIONS& ACCOMODATIONS





### **TOYS&TENDER**

- Tender Castoldi 110 CV
- 2 X Jet Ski Yamaha 1300 GP
- Wakeboard
- Water skis

- Doughnut

• Snorkelling gear

. Fishing equipment



#### SEASONS&RATES

HIGH SEAS