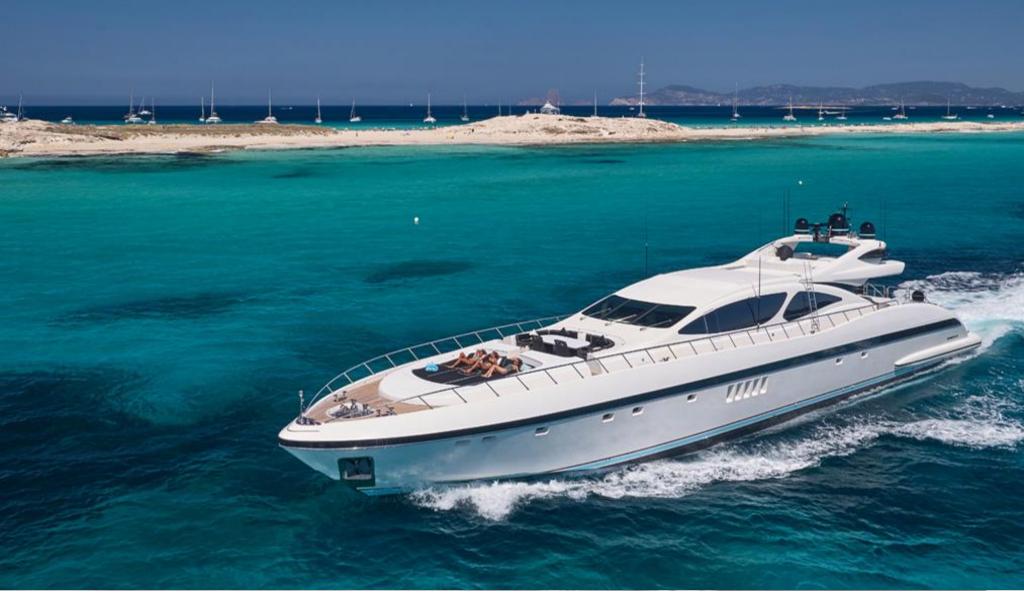

# SHANE Mangusta 130

More than a Yacht, a lifestyle Dream. SHANE offers a high performance super yacht with an exclusive & chic interior areas.

The incomparable space in the exterior areas makes SHANE the ideal charter yacht for socializing with family & friends.

- Maximum Speed 35 knots
- Living AI Fresco: with amazing deck spaces
- An opening hard top in the main saloon for enjoy light day or stars during the night
  - Magnificent interior and exterior Sound System
  - Capacity by night for 11 guests in 4 ensuite cabins with, 3 of them double