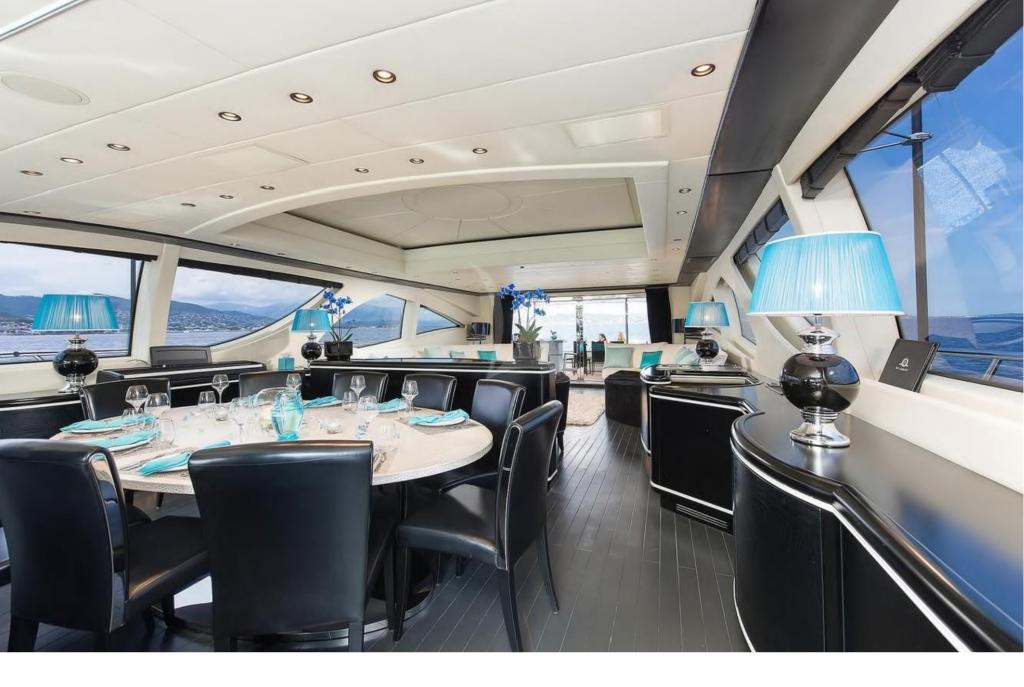

# SHANE Mangusta 130

More than a Yacht, a lifestyle Dream. SHANE offers a high performance super yacht with an exclusive & chic interior areas.

The incomparable space in the exterior areas makes SHANE the ideal charter yacht for socializing with family & friends.

- Maximum Speed 35 knots
- Living AI Fresco: with amazing deck spaces
- An opening hard top in the main saloon for enjoy light day or stars during the night
  - Magnificent interior and exterior Sound System
  - Capacity by night for 11 guests in 4 ensuite cabins with, 3 of them double



# FOREDECK



#### FOREDECK AL FRESCO AREA



# AFT DECK SUNBATH



#### AFT DECK AL FRESCO AREA



# SALON



#### MAIN DECK AREA



# MASTER SUITE



# MASTER SUITE



# MASTER BATHROOM



#### VIP CABIN



#### DOUBLE CABIN



#### LOWER DECK SALON

With Sofa convertible to double bed



# TWIN CABIN



# BATHROOtvt

Length: 40 meters 131,3 feet

Beam: 7,76 meters 25'6 feet

Number of Crew:6

Built: 2005 - Refit : 2017

Builder: Mangusta (Overmarine)

Engines: 2xMTU 16V 4000 M90 -

3.645 Hp each one

Cruising speed: 25 knots

Number of Cabins: 4 + 1

1M aster, 1V IP, 1Double, 1Twin pullman &

lower deck salon convertible to double

Guests: 12 / day - 11/ night

#### SPECIFICATIONS& ACCOMODATIONS





### **TOYS&TENDER**

- Tender Castoldi 110 CV
- 2 X Jet Ski Yamaha 1300 GP
- Wakeboard
- Water skis

- Doughnut

• Snorkelling gear

. Fishing equipment



#### SEASONS&RATES

HIGH SEASONJuly&Augu