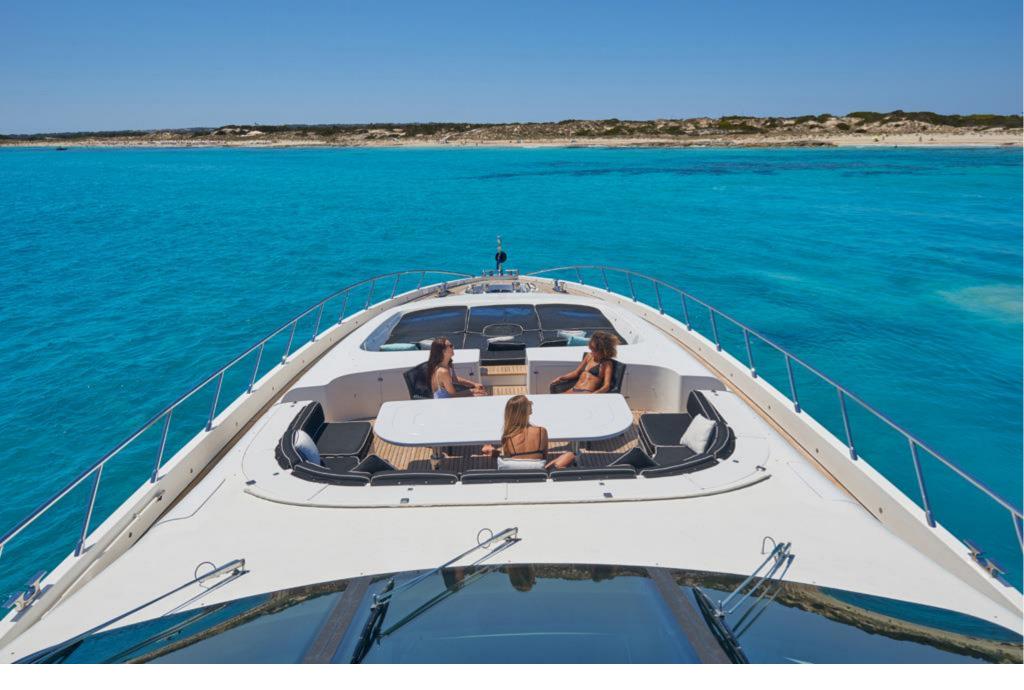

# SHANE Mangusta 130

More than a Yacht, a lifestyle Dream. SHANE offers a high performance super yacht with an exclusive & chic interior areas.

The incomparable space in the exterior areas makes SHANE the ideal charter yacht for socializing with family & friends.

- Maximum Speed 35 knots
- Living AI Fresco: with amazing deck spaces
- An opening hard top in the main saloon for enjoy light day or stars during the night
  - Magnificent interior and exterior Sound System
  - Capacity by night for 11 guests in 4 ensuite cabins with, 3 of them double



# FOREDECK



#### FOREDECK AL FRESCO AREA



# AFT DECK SUNBATH



#### AFT DECK AL FRESCO AREA



# SALON



#### MAIN DECK AREA



# MASTER SUITE



# MASTER SUITE



# MASTER BATHROOM



#### VIP CABIN



#### DOUBLE CABIN



#### LOWER DECK SALON

With Sofa convertible to double bed



# TWIN CABIN



# BATHROOtvt

Length: 40 meters 131,3 feet

Beam: 7,76 meters 25'6 feet

Number of Crew:6

Built: 2005 - Refit : 2017

Builder: Mangusta (Overmarine)

Engines: 2xMTU 16V 4000 M90 -

3.645 Hp each one

Cruising speed: 25 knots

Number of Cabins: 4 + 1

1M aster, 1V IP, 1Double, 1Twin pullman &

lower deck salon convertible to double

Guests: 12 / day - 11/ night

#### SPECIFICATIONS& ACCOMODATIONS





### **TOYS&TENDER**

- Tender Castoldi 110 CV
- 2 X Jet Ski Yamaha 1300 GP
- Wakeboar