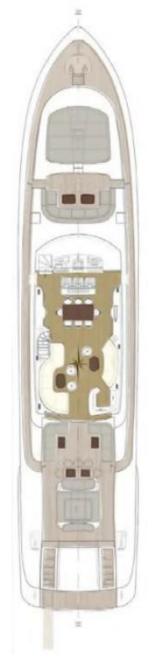

d System
  - Capacity by night for 11 guests in 4 ensuite cabins with, 3 of them double



# FOREDECK



#### FOREDECK AL FRESCO AREA



# AFT DECK SUNBATH



#### AFT DECK AL FRESCO AREA



# SALON



#### MAIN DECK AREA



# MASTER SUITE



# MASTER SUITE



# MASTER BATHROOM



#### VIP CABIN



#### DOUBLE CABIN



#### LOWER DECK SALON

With Sofa convertible to double bed



# TWIN CABIN



# BATHROOtvt

Length: 40 meters 131,3 feet

Beam: 7,76 meters 25'6 feet

Number of Crew:6

Built: 2005 - Refit : 2017

Builder: Mangusta (Overmarine)

Engines: 2xMTU 16V 4000 M90 -

3.645 Hp each one

Cruising speed: 25 knots

Number of Cabins: 4 + 1

1M aster, 1V IP, 1Double, 1Twin pullman &

lower deck salon convertible to double

Guests: 12 / day - 11/ night

#### SPECIFICATIONS& ACCOMODATIONS





### **TOYS&TENDER**

- Tender Castoldi 110 CV
- 2 X Jet Ski Yamaha 1300 GP
- Wakeboard
- Water skis

- Doughnut

• Snorkelling gear

. Fishing equipment



#### SEASONS&RATES

HIGH SEASONJuly&August 17.000€ Day - 105.000€ Week\*LOW SEASONJune&September 14.000€ Day - 95.000€ Week\*

\*BERTH & VAT NOT INCLUDED IN THE



# IBIZA&FORMENTERA

The energy of the island makes it one of the world's most unforgettable destinations.