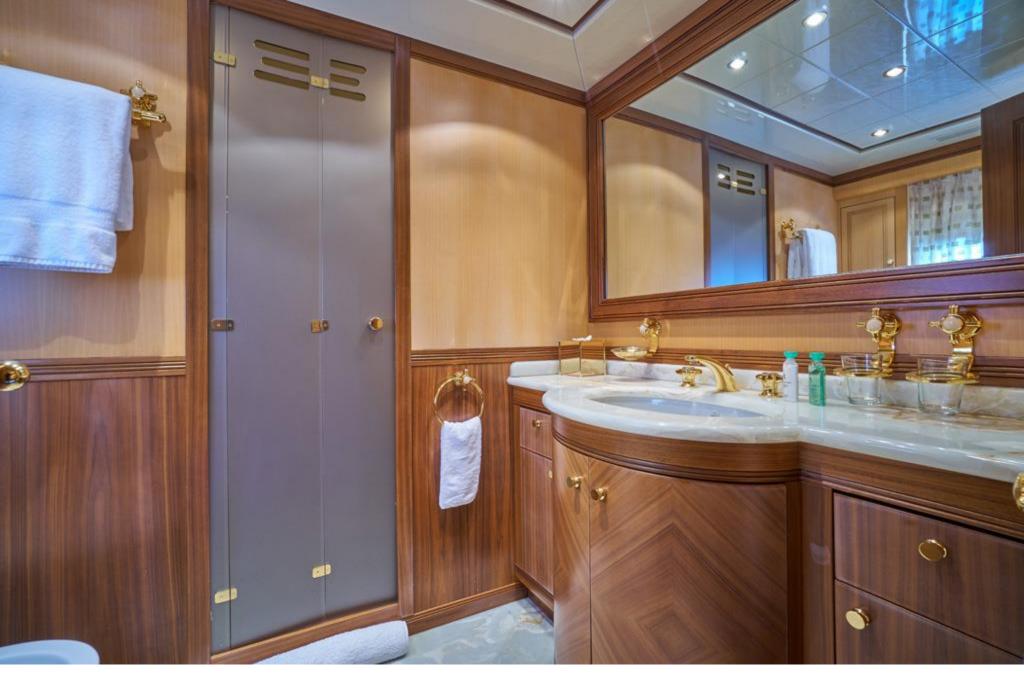

# BATHROOtvt

Length: 40 meters 131,3 feet

Beam: 7,76 meters 25'6 feet

Number of Crew:6

Built: 2005 - Refit : 2017

Builder: Mangusta (Overmarine)

Engines: 2xMTU 16V 4000 M90 -

3.645 Hp each one