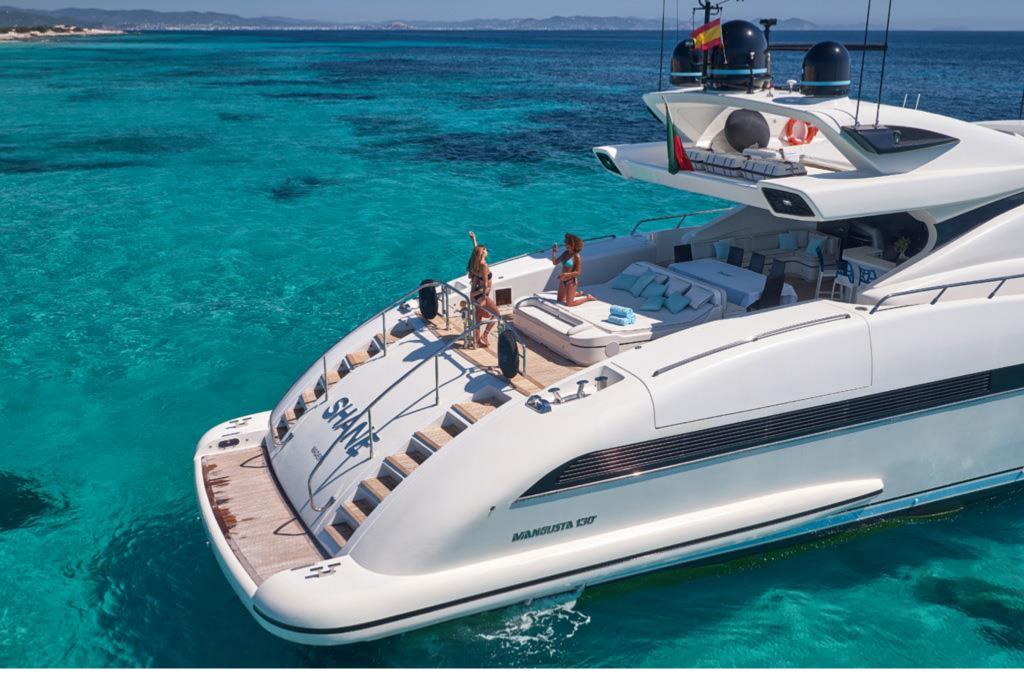

# SHANE Mangusta 130

More than a Yacht, a lifestyle Dream. SHANE offers a high performance super yacht with an exclusive & chic interior areas.

The incomparable space in the exterior areas makes SHANE the ideal charter yacht for socializing with family & friends.

- Maximum Speed 35 knots
- Living AI Fresco: with amazing deck spaces
- An opening hard top in the main saloon for enjoy light day or stars during the night
  - Magnificent interior and exterior Sound System
  - Capacity by night for 11 guests in 4 ensuite cabins with, 3 of them double



# FOREDECK



#### FOREDECK AL FRESCO AREA



# AFT DECK SUNBATH



#### AFT DECK AL FRESCO AREA



# SALON



#### MAIN DECK AREA



# MASTER SUITE



# MASTER SUITE



# MASTER BATHROOM



#### VIP CABIN



#### DOUBLE CABIN



#### LOWER DECK SALON

With Sofa convertible to double bed



# TWIN CABIN



# BATHROOtvt

Length: 40 meters 131,3 feet

Beam: 7,76 meters 25'6 feet

Number of Crew:6

Built: 2005 - Refit : 2017

Builder: Mangusta (Overmarine)

Engines: 2xMTU 16V 4000 M90 -

3.645 Hp each one

Cruising speed: 25 knots

Number of Cabins: 4 + 1

1M aster, 1V IP, 1Double, 1Twin pullman &

lower deck salon convertible to double

Guests: 12 / day - 11/ night

#### SPECIFICATIONS& ACCOMODATIONS





### **TOYS&TENDER**

- Tender Castoldi 110 CV
- 2 X Jet Ski Yamaha 1300 GP
- Wakeboard
- Water skis

- Doughnut

• Snorkelling gear