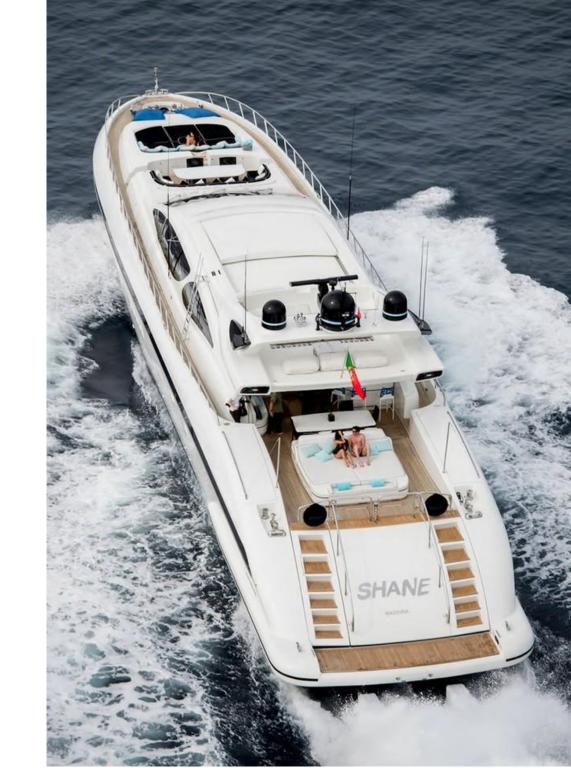

# SHANE Mangusta 130

More than a Yacht, a lifestyle Dream. SHANE offers a high performance super yacht with an exclusive & chic interior areas.

The incomparable space in the exterior areas makes SHANE the ideal charter yacht for socializing with family & friends.

- Maximum Speed 35 knots
- Living AI Fresco: with amazing deck spaces
- An opening hard top in the main saloon for enjoy light day or stars during the night
  - Magnificent interior and exterior Sound System
  - Capacity by night for 11 guests in 4 ensuite cabins with, 3 of them double