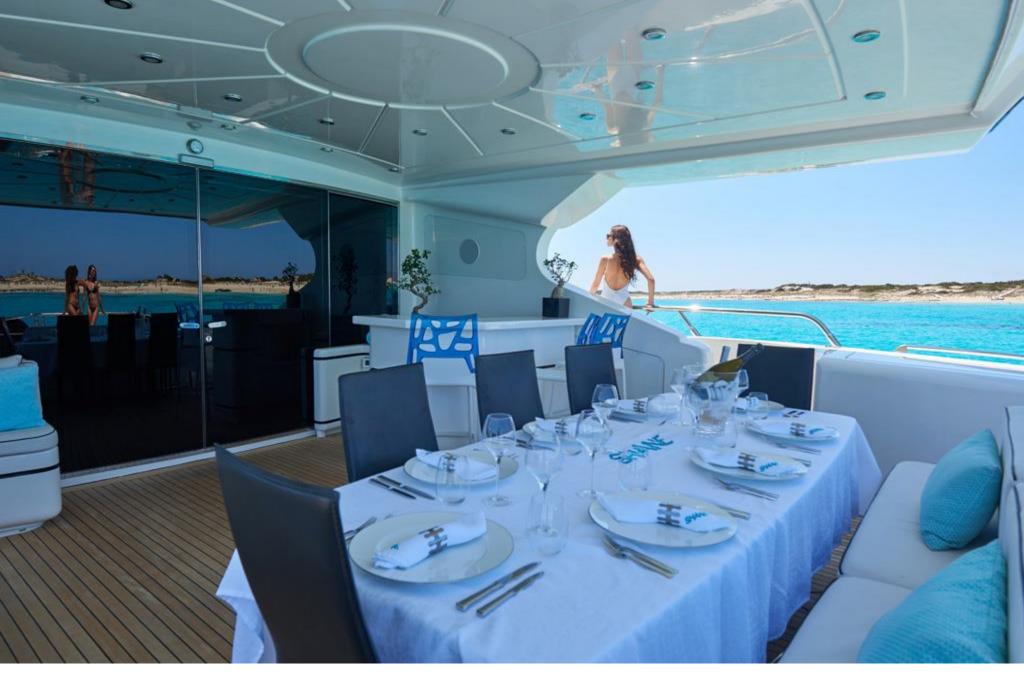

# SHANE Mangusta 130

More than a Yacht, a lifestyle Dream. SHANE offers a high performance super yacht with an exclusive & chic interior areas.

The incomparable space in the exterior areas makes SHANE the ideal charter yacht for socializing with family & friends.

- Maximum Speed 35 knots
- Living AI Fresco: with amazing deck spaces
- An opening hard top in the main saloon for enjoy light day or stars during the night
  - Magnificent interior and exterior Sound System
  - Capacity by night for 11 guests in 4 ensuite cabins with, 3 of them double



# FOREDECK



#### FOREDECK AL FRESCO AREA



# AFT DECK SUNBATH



#### AFT DECK AL FRESCO AREA



# SALON



#### MAIN DECK AREA



# MASTER SUITE



# MASTER SUITE



# MASTER BATHROOM



#### VIP CABIN



#### DOUBLE CABIN



#### LOWER DECK SALON

With Sofa convertible to double bed



# TWIN CABIN



# BATHROOtvt

Length: 40 meters 131,3 feet

Beam: 7,76 meters 25'6 feet

Number of Crew:6

Built: 2005 - Refit : 2017

Builder: Mangusta (Overmarine)

Engines: 2xMTU 16V 4000 M90 -

3.645 Hp each one

Cruising speed: 25 knots

Number of Cabins: 4 + 1

1M aster, 1V IP, 1Double, 1Twin pullman &

lower deck salon convertible to double

Guests: 12 / day - 11/ night

#### SPECIFICATIONS& ACCOMODATIONS





### **TOYS&TENDER**

- Tender Castoldi 110 CV
- 2 X Jet Ski Yamaha 1300 GP
- Wakeboard
- Water skis

- Doughnut

• Snorkelling gear

. Fishing equipment