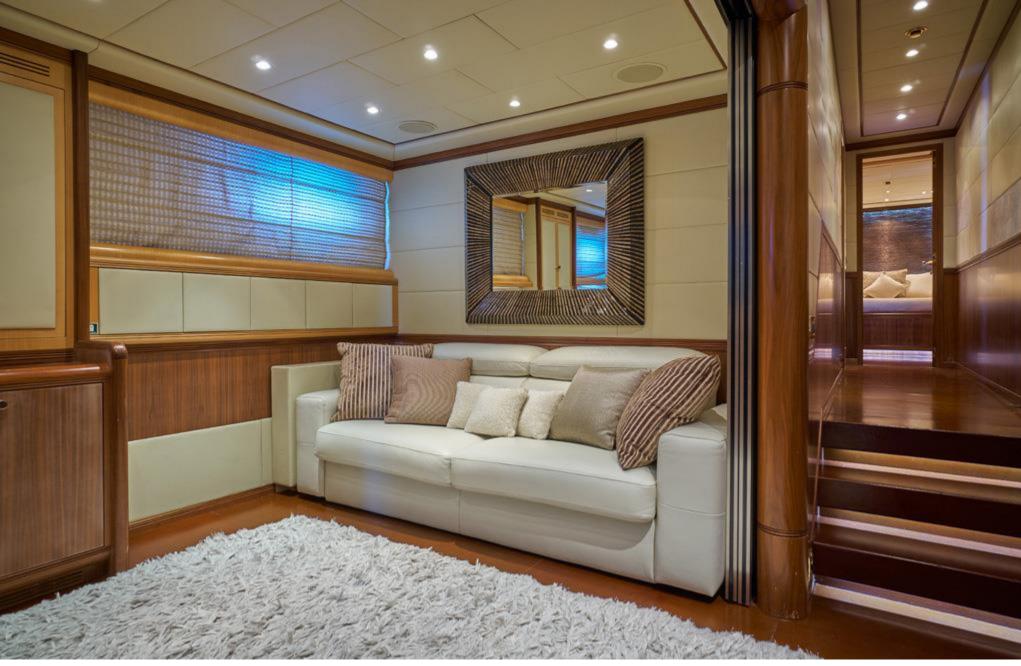

# SHANE Mangusta 130

More than a Yacht, a lifestyle Dream. SHANE offers a high performance super yacht with an exclusive & chic interior areas.

The incomparable space in the exterior areas makes SHANE the ideal charter yacht for socializing with family & friends.

- Maximum Speed 35 knots
- Living AI Fresco: with amazing deck spaces
- An opening hard top in the main saloon for enjoy light day or stars during the night
  - Magnificent interior and exterior Sound System
  - Capacity by night for 11 guests in 4 ensuite cabins with, 3 of them double



# FOREDECK



#### FOREDECK AL FRESCO AREA



# AFT DECK SUNBATH



#### AFT DECK AL FRESCO AREA



# SALON



#### MAIN DECK AREA



# MASTER SUITE



# MASTER SUITE



# MASTER BATHROOM



#### VIP CABIN



#### DOUBLE CABIN



#### LOWER DECK SALON

With Sofa convertible to double bed



# TWIN CABIN



# BATHROOtvt

Length: 40 meters 131,3 feet

Beam: 7,76 meters 25'6 feet

Number of Crew:6

Built: 2005 - Refit : 2017

Builder: Mangusta (Overmarine)

Engines: 2xMTU 16V 4000 M90 -

3.645 Hp each one

Cruising speed: 25 knots

Number of Cabins: 4 + 1

1M aster, 1V IP, 1Double, 1Twin pullman &

lower deck salon convertible to double

Guests: 12 / day - 11/ night

#### SPECIFICATIONS& ACCOMODATIONS





### **TOYS&TENDER**

- Tender Castoldi 110 CV
- 2 X Jet Ski Yamaha 1300 GP
- Wakeboard
- Water skis

- Doughnut

• Snorkelling gear

. Fishing equipment



#### SEASONS&RATES

HIGH SEASONJuly&August 17.000€ Day - 105.000€ Week\*LOW SEASONJune&September 14.000€ Day - 95.000€ Week\*

\*BERTH & VAT NOT INCLUDED IN TH