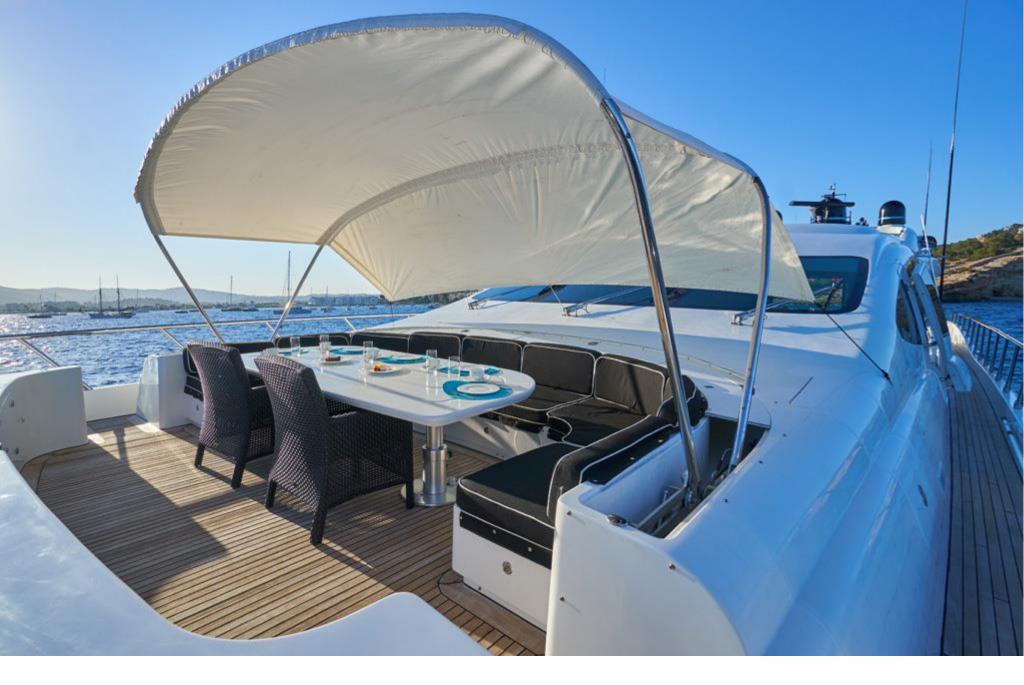

# SHANE Mangusta 130

More than a Yacht, a lifestyle Dream. SHANE offers a high performance super yacht with an exclusive & chic interior areas.

The incomparable space in the exterior areas makes SHANE the ideal charter yacht for socializing with family & friends.

- Maximum Speed 35 knots
- Living AI Fresco: with amazing deck spaces
- An opening hard top in the main saloon for enjoy light day or stars during the night
  - Magnificent interior and exterior Sound System
  - Capacity by night for 11 guests in 4 ensuite cabins with, 3 of them double



# FOREDECK



#### FOREDECK AL FRESCO AREA



# AFT DECK SUNBATH



#### AFT DECK AL FRESCO AREA



# SALON



#### MAIN DECK AREA



# MASTER SUITE



# MASTER SUITE



# MASTER BATHROOM



#### VIP CABIN



#### DOUBLE CABIN



#### LOWER DECK SALON

With Sofa convertible to double bed



# TWIN CABIN



# BATHROOtvt

Length: 40 meters 131,3 feet

Beam: 7,76 meters 25'6 feet

Number of Crew:6

Built: 2005 - Refit : 2017

Builder: Mangusta (Overmarine)

Engines: 2xMTU 16V 4000 M90 -

3.645 Hp each one

Cruising speed: 25 knots

Number of Cabins: 4 + 1

1M aster, 1V IP, 1Double, 1Twin pullman &

lower deck salon convertible to double

Guests: 12 / day - 11/ night

#### SPECIFICATIONS& ACCOMODATIONS





### **TOYS&TENDER**

- Tender Castoldi 110 CV
- 2 X Jet Ski Yamaha 1300 GP
- Wakeboard
- Water skis